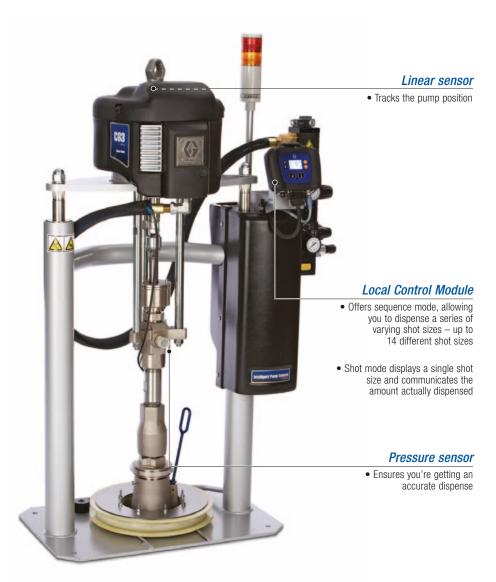

#### **Kit contains:**

 Local Control Module, sensors, cables and mounting hardware

#### How it works

When you add the SmartWare<sup>™</sup> Shot Dispense Kit to your Graco pumping system, you get an accurate, economical way to dose material – saving you time, material and labour costs. It provides accurate dosing without flowmeters or gear meters in the fluid stream. Instead, a sensor tracks the pump position so that the pump acts like a flowmeter. The amount dispensed is based on pump size.