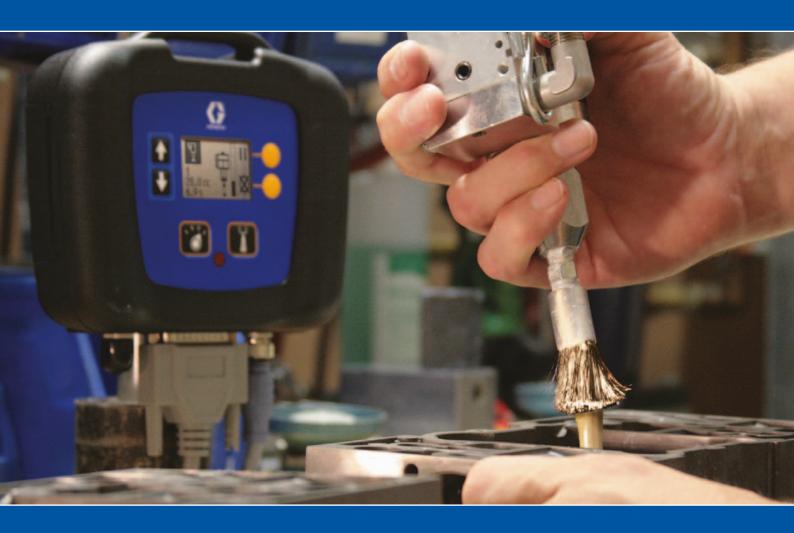

#### How it works

When you add the SmartWare<sup>™</sup> Shot Dispense Kit to your Graco pumping system, you get an accurate, economical way to dose material – saving you time, material and labour costs. It provides accurate dosing without flowmeters or gear meters in the fluid stream. Instead, a sensor tracks the pump position so that the pump acts like a flowmeter. The amount dispensed is based on pump size.