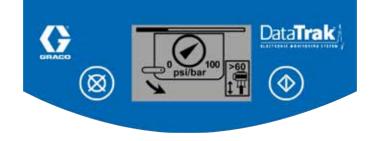

#### To enter the settings:

- 1. Press the Reset key to change value.
- 2. Press the Prime/Flush key to save the value and move to the next data field.
- 3. To exit Setup mode, press the Prime/Flush key to toggle through to the end.

- Flow rate units
- Lower Displacement
- Runaway Limit
- Error codes
  - Runaway toggle