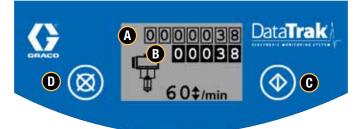

#### Material tracking to ensure product quality

- Monitors resin usage tracks per piece, per shift, per day
- Allows ability to identify worn tips
- Saves material waste

- A Grand Totalizer

  Tracks total number of cycles
  - B Batch Totalizer

    Tracks total number
    of cycles on the job

- Prime/Flush key:
  - 1. To toggle Prime on/off mode, briefly press the key.
  - 2. To access the Setup screen, press and hold the key for 5 seconds.
- Reset/Select key:
  - 1. To reset the error code or toggle between flow rate units, briefly press the key.
  - 2. To reset batch totalizer, press and hold the key for 3 seconds.