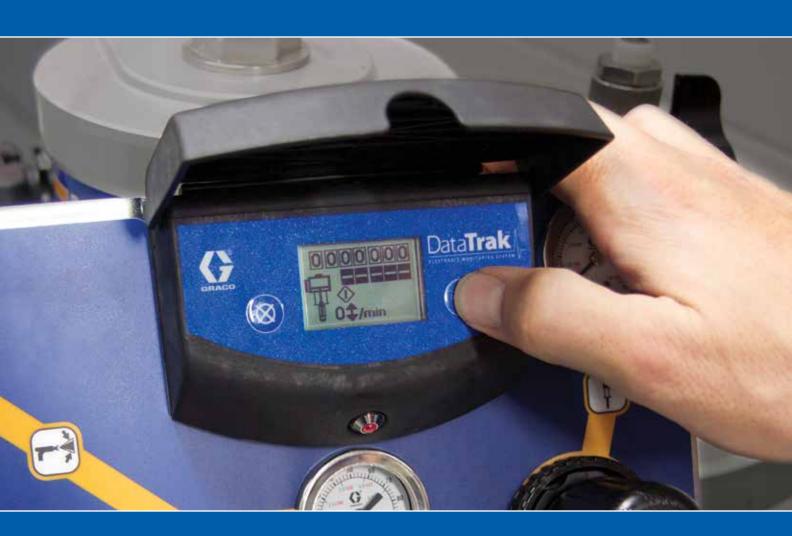

# DataTrak Control

**Electronic Monitoring System** 

### With DataTrak, you can save time and money, and keep producing quality parts

- Lets you monitor and control fluid management processes
- Gives you system diagnostics
- Helps ensure product quality by monitoring resin usage
- Chemical-resistant, intrinsically safe (IS) rating
- Runs on one 9V battery for low maintenance