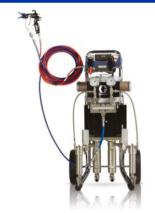

# Smart alternative to hand mixing

For the production of tractor and harvester machine parts in a new paint colour, Agrikon needed a small form factor, easy to use, mobile unit to serve in more than one spray booth if necessary. This could not be done with the previous unit in use. Two different materials with iso-catalyst needed to be handled, with two different mixing ratios. The Graco M2K unit with an optional special outfitted mobile cart, closed catalyst tank, and a diaphragm pump for flushing was offered for this small batch with two new colours. In low pressure one unit was needed with a 3:1 mixing ratio and in high pressure (Air-Assisted/Airless) one unit needed a 2:1 fixed mixing ratio.

## **GRACO Equipment**

Graco M2K Plural component sprayer