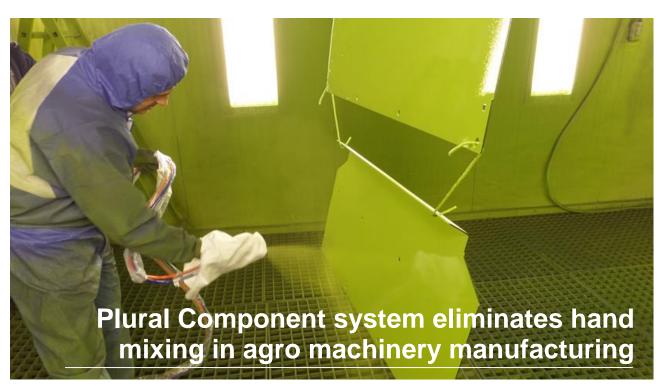

# Smart alternative to hand mixing

For the production of tractor and harvester machine parts in a new paint colour, Agrikon needed a small form factor, easy to use, mobile unit to serve in more than one spray booth if necessary. This could not be done with the previous unit in use. Two different materials with iso-catalyst needed to be handled, with two different mixing ratios. The Graco M2K unit with an optional special outfitted mobile cart, closed catalyst tank, and a diaphragm pump for flushing was offered for this small batch with two new colours. In low pressure one unit was needed with a 3:1 mixing ratio and in high pressure (Air-Assisted/Airless) one unit needed a 2:1 fixed mixing ratio.

#### Compact and qualitative

To enable fast traveling capability between the spray booths, two very compact and mobile systems were built. The compact size makes it easier and faster to flush. "After the installation we were very satisfied with the high surface quality of both Graco AirPro and G40 guns" says Agoston Pasztor, Technical Advisor and Technician from Agrikon.