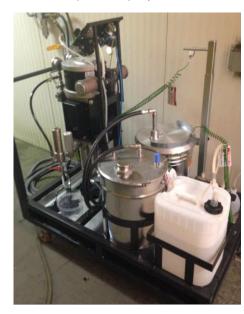

# Smart alternative to hand mixing

For the production of tractor and harvester machine parts in a new paint colour, Agrikon needed a small form factor, easy to use, mobile unit to serve in more than one spray booth if necessary. This could not be done with the previous unit in use. Two different materials with iso-catalyst needed to be handled, with two different mixing ratios. The Graco M2K unit with an optional special outfitted mobile cart, closed catalyst tank, and a diaphragm pump for flushing was offered for this small batch with two new colours. In low pressure one unit was needed with a 3:1 mixing ratio and in high pressure (Air-Assisted/Airless) one unit needed a 2:1 fixed mixing ratio.

#### CONFIGURATION

Graco M2K ratio 2:1 AA (24V881) Graco M2K ratio 3:1 AS (24V870)

## **GRACO Equipment**

Graco M2K Plural component sprayer