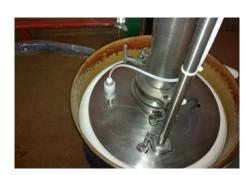

### Less than 1% loss of material

The SaniForce Drum Unloader provided the necessary pressure for pumping and discharging the paste over a distance of 8 meters. Evacuation time was measured at 3 minutes. All operations are pneumatic and safe, thanks to the closed air control box. The handling of the drum is limited to a minimum, so now drum elevation and dump are no longer necessary. Less than 1% of the material is lost.

## CONFIGURATION

SANIFORCE drum unloader, all SST. A sanitary hose with a clamp connection was provided by distributor LRI.

### **Typical Properties**

Provide the necessary pressure for pumping and discharging viscous paste over a 8m distance. Evacuation time measured at 3 min. All operations are pneumatic and safe (closed air control box). Handling of drum is limited to a minimum (no elevation, no dump, etc). Less than 1% of material is lost.