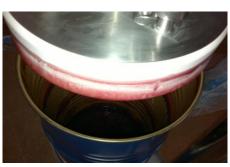

### **Material specifications**

Feasibility: from 200 liter straight-sided metal drums, with an 8 m distance discharge, safety of operator, viscosity estimated 100 000cps. Reduction of material loss.

### **Typical Properties**

Provide the necessary pressure for pumping and discharging viscous paste over a 8m distance. Evacuation time measured at 3 min. All operations are pneumatic and safe (closed air control box). Handling of drum is limited to a minimum (no elevation, no dump, etc). Less than 1% of material is lost.