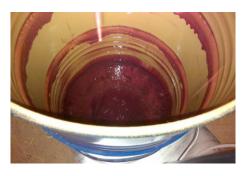

### Less than 1% loss of material

The SaniForce Drum Unloader provided the necessary pressure for pumping and discharging the paste over a distance of 8 meters. Evacuation time was measured at 3 minutes. All operations are pneumatic and safe, thanks to the closed air control box. The handling of the drum is limited to a minimum, so now drum elevation and dump are no longer necessary. Less than 1% of the material is lost.

### **Material specifications**

Feasibility: from 200 liter straight-sided metal drums, with an 8 m distance discharge, safety of operator, viscosity estimated 100 000cps. Reduction of material loss.