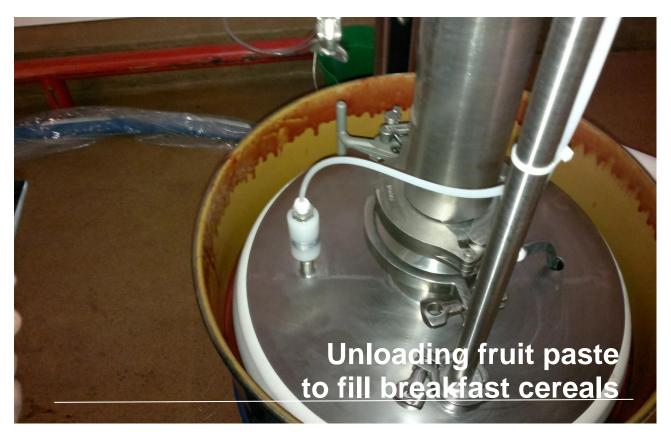

# Graco Story: SaniForce™ - 2014

A company in the South of France was looking for a solution to unload fruit paste to fill their breakfast cereals. Previously, they did this by hand (scooping), however, as unloading took too long and generated operator fatigue, they were looking for a new solution. The new solution was expected to eliminate operator fatigue and difficulties, increase comfort as well as the speed of unloading and productivity.

## CONFIGURATION

SANIFORCE drum unloader, all SST. A sanitary hose with a clamp connection was provided by distributor LRI.

### **APPLICATION**

Filling of cereals with fruit paste.