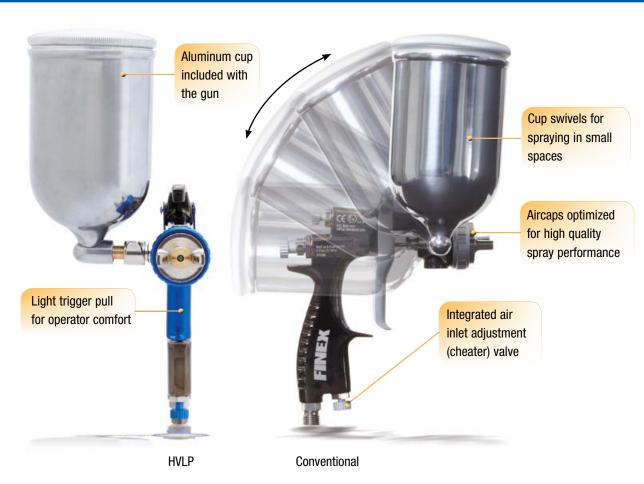

## Finex<sup>™</sup> Side Cup Gravity Guns

**Lightweight Ergonomic Air Spray Guns** 