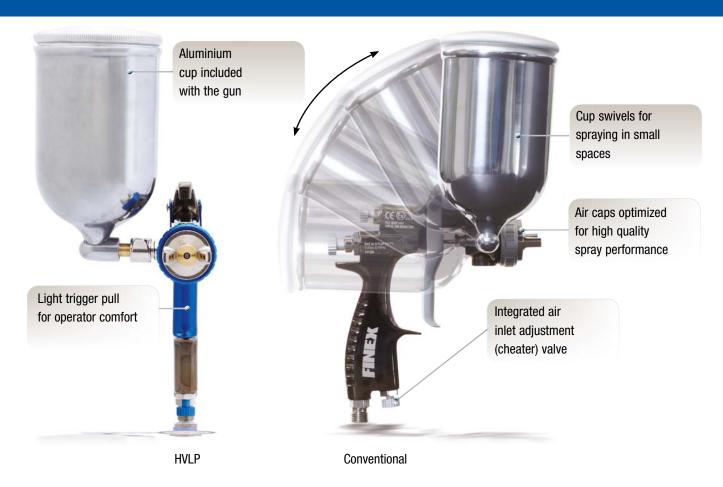

## Finex<sup>™</sup> Side Cup Gravity Guns

**Lightweight Ergonomic Air Spray Guns** 