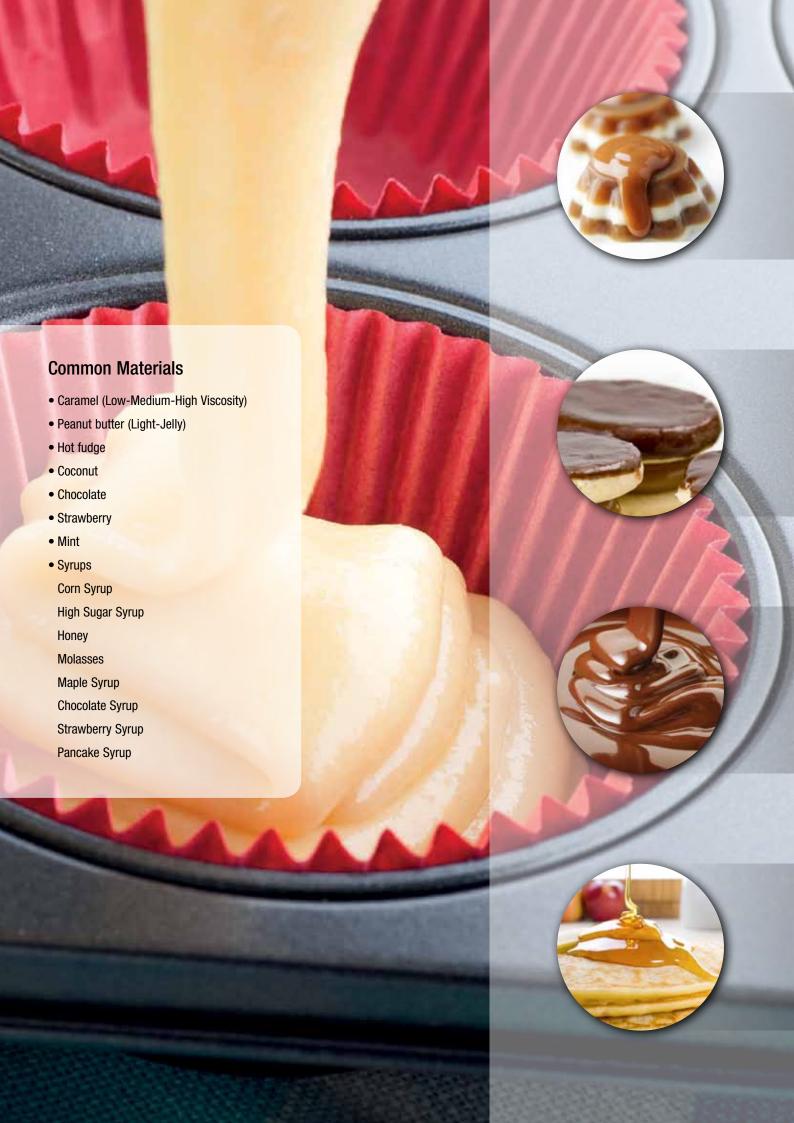

# Bakery, Snack Foods and Related Product Applications

**Graco Sanitary Solutions** 

## **SaniForce Bin Evacuation Systems**

for high viscosity material transfer out of bins

#### **SaniForce 12:1 Bin Evacuation Systems**

- Elimate manual scooping or bin dumping from 1.135,6 I (300 gallon) "bag-in-bin" containers
- Inflatable wiper seals for increased efficiency and faster changeout of bins
- Unique floating ram plate eliminates the need for exact positioning of bin under the ram plate
- · Available in diaphragm or piston pump configurations

#### **Popular BES Model**

BESE5C SaniForce 12:1 priming piston pump bin evacuation system

SaniForce BES