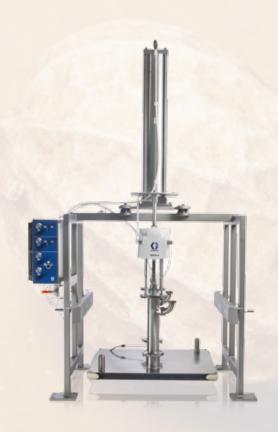

### SaniForce™ Drum Unloaders

for high viscosity material transfer out of drums

#### SaniForce 12:1 Drum Unloaders

- Evacuate materials from their original 208 I (55 gallon) containers, without diluting the product
- One size follower plate and seal to accommodate straight-sided and tapered drums
- Empty a drum in a minute flat!
- Safe method of transfer as the drum stays on the floor and doesn't need to be raised to dump the material
- Clean way of working, the surroundings of the drum unloader stays clean

#### **Popular Drum Unloader Models**

24D647 SaniForce 12:1 priming piston pump drum unloader

24F188 SaniForce 12:1 priming piston pump with seal for

caramel applications

SaniForce 12:1

All written and visual data contained in this document are based on the latest product information available at the time of publication. Graco reserves the right to make changes at any time without notice.