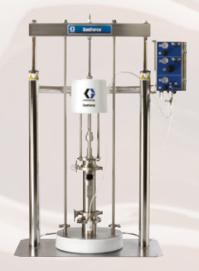

#### **Popular BES Model**

BESE5C SaniForce 12:1 priming piston pump bin evacuation system

SaniForce BES