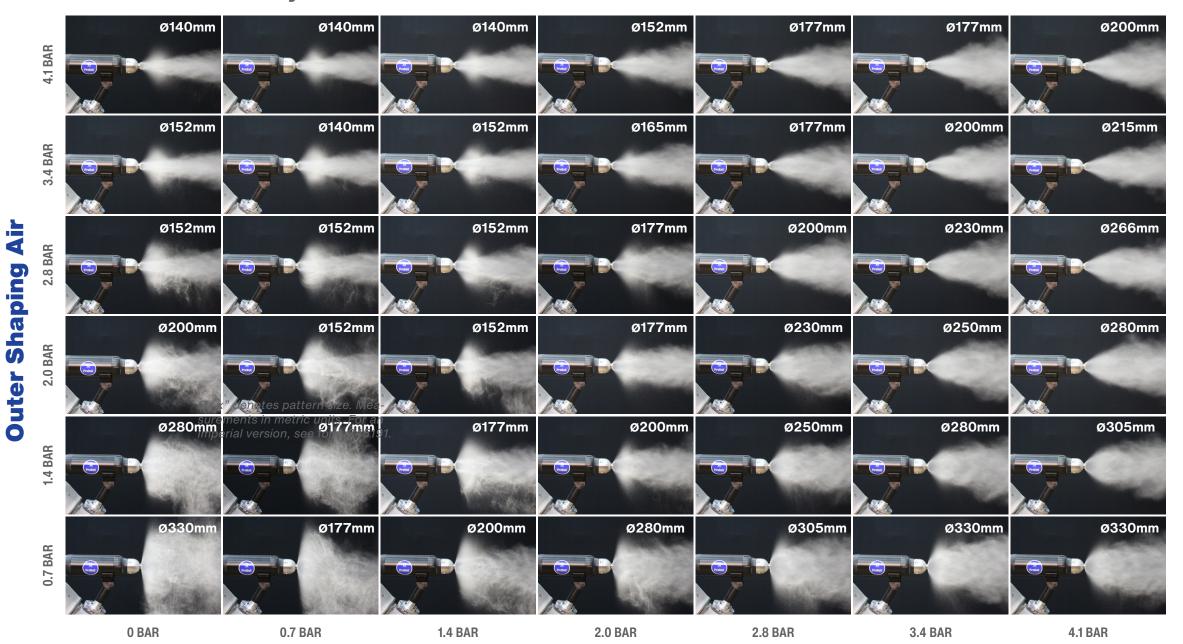

#### **SETUP**

- Flow Rate: 300 cc/min

No electrostatics

- Turbine Speed: 30 kRPM

- Pattern size measured 254mm from bell

Øx.x" denotes pattern size. Measurements in metric units. For an imperial version, see form 345191.

Use Inner Shaping Air to widen pattern and Outer Shaping Air to narrow pattern.

All written and visual data contained in this document are based on the latest product information available at the time of publication. Graco reserves the right to make changes at any time without notice.