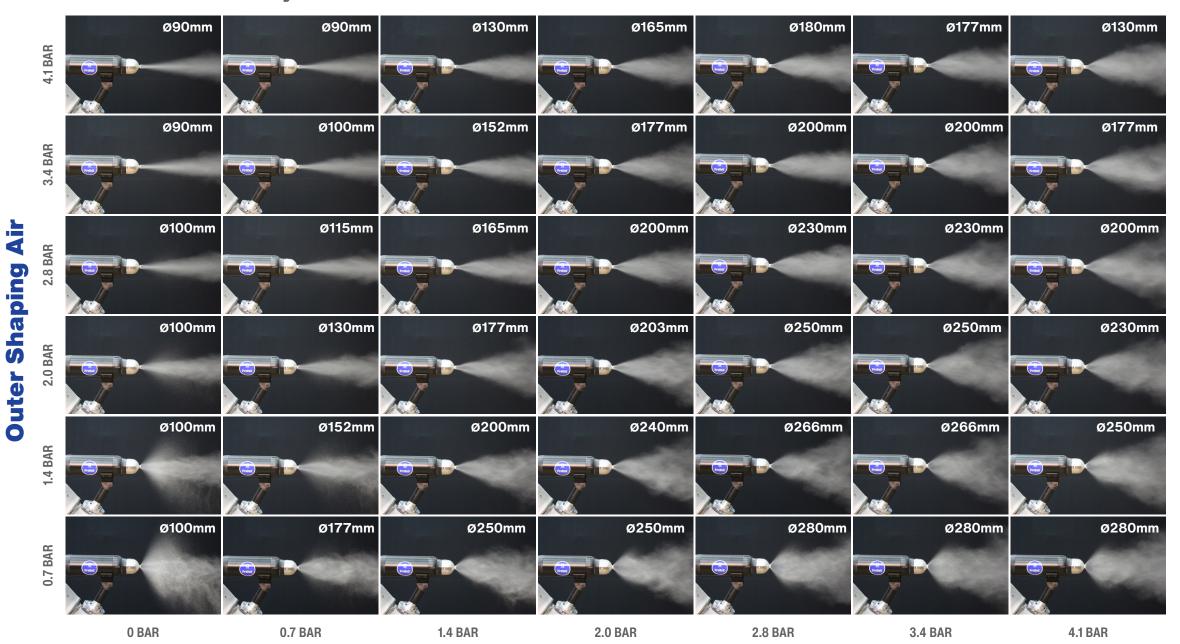

#### **SETUP**

- Flow Rate: 100 cc/min

No electrostatics

- Turbine Speed: 30 kRPM

- Pattern size measured 254mm from bell

Øx.x" denotes pattern size. Measurements in metric units. For an imperial version, see form 345191.

Use Inner Shaping Air to widen pattern and Outer Shaping Air to narrow pattern.

All written and visual data contained in this document are based on the latest product information available at the time of publication. Graco reserves the right to make changes at any time without notice.