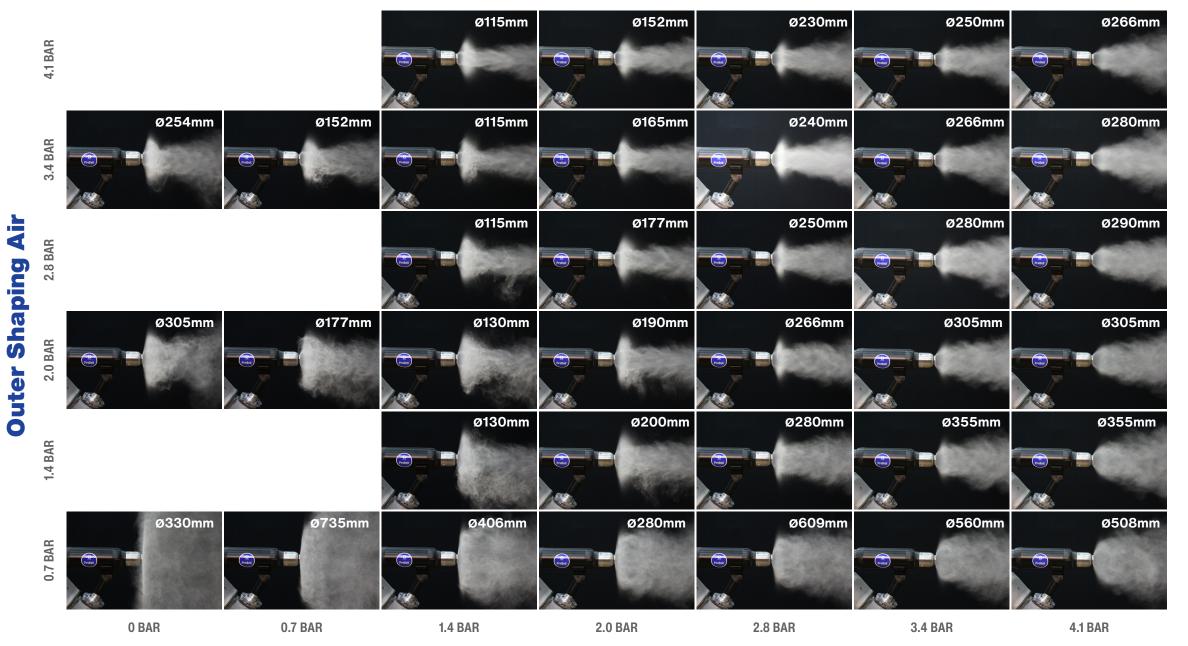

#### **SETUP**

- Flow Rate: 300 cc/min

No electrostatics

- Turbine Speed: 30 kRPM

- Pattern size measured 254mm from bell

Øx.x" denotes pattern size. Measurements in metric units. For an imperial version, see form 345191.

Use Inner Shaping Air to widen pattern and Outer Shaping Air to narrow pattern.

All written and visual data contained in this document are based on the latest product information available at the time of publication. Graco reserves the right to make changes at any time without notice.