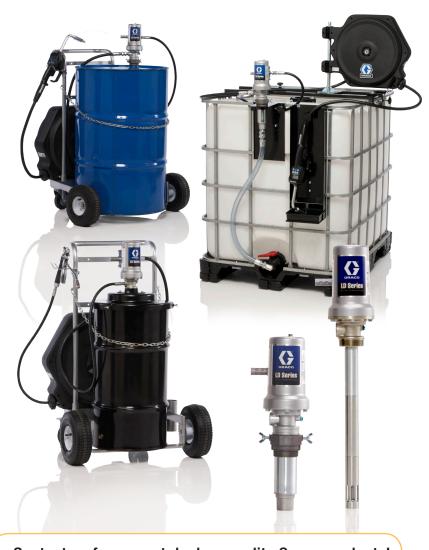

#### **More Configurations**

Choose drum, tote or wall mount applications with multiple meter, pump and reel choices.

## **LD™ Series Pumps and Packages**

All Graco® LD Series™ Pumps and Packages are a big value! Proven technologies are engineered into each product and packaged together for an affordable, flexible and still incredibly durable solution. The LD family offers a hard working solution designed for people that work hard like you.