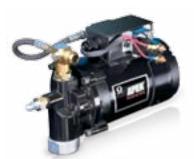

# **APEX On-Demand Dispensing Pumps**

Keep air available for shop tools with this on-demand pump! With output up to 650 psi (44 bar) and 4 gpm (15 lpm), you can easily add oil dispense to your operation without replacing your compressor.

- Available in 12 VDC and 115 VAC
- On-demand pressure sensing system starts and stops the pump
- TENV electric motor for demanding environments
- Extremely quiet pump operation
- Output flow is continuous and non-pulsating
- · Low operating and installation costs
- Inlet and outlet check valves with thermal relief valves included
- · All units include bung adapter