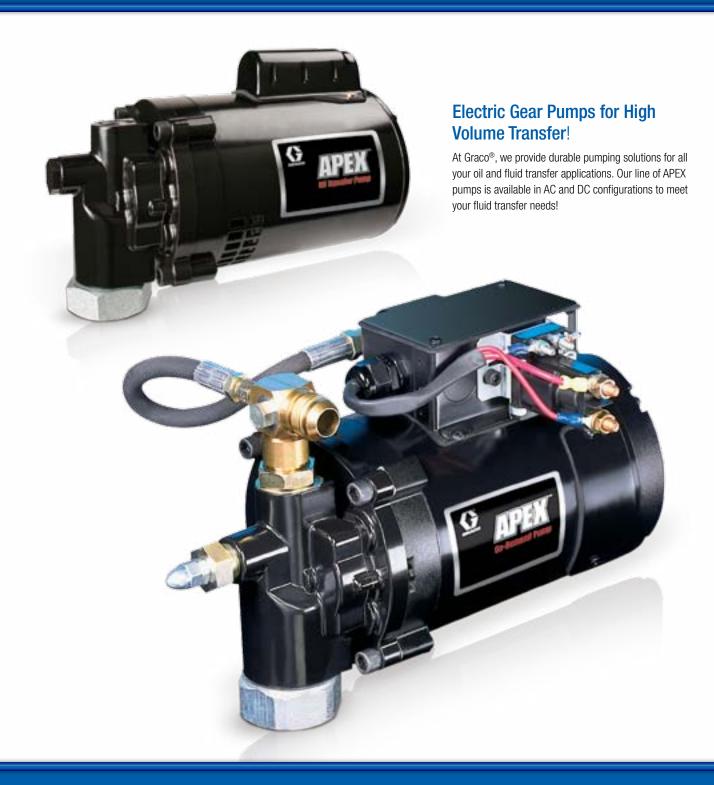

# **APEX Oil Transfer Pumps**

Graco's APEX transfer pumps are designed specifically to transfer bulk oils and hydraulic fluids anywhere. Larger horsepower motors offer flow rates up to eight gallons per minute (30 lpm).

- Available with 12 VDC, 115 VAC and 230 VAC electric motors
- TENV electric motor for demanding environments, models 260105, 260106, 260108 and 260109
- · Self priming, positive displacement design
- · Pumps petroleum and synthetic based lubricants up to 8 gpm (30 lpm)
- · Built in bypass valve
- Transfer used oil with inlet suction screen (260306)
- System includes suction tube, fluid hose, dispense valve and bung adapter for models 260100, 260101, 260102 and 260104