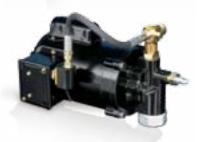

# **APEX On-Demand Dispensing Pumps**

Keep air available for shop tools with this on-demand pump! With output up to 650 psi (44 bar) and 4 gpm (15 lpm), you can easily add oil dispense to your operation without replacing your compressor.

- Available in 12 VDC and 115 VAC
- On-demand pressure sensing system starts and stops the pump
- TENV electric motor for demanding environments
- Extremely quiet pump operation
- Output flow is continuous and non-pulsating
- · Low operating and installation costs
- Inlet and outlet check valves with thermal relief valves included
- · All units include bung adapter