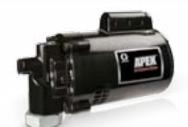

# **APEX Oil Transfer Pumps**

Graco's APEX transfer pumps are designed specifically to transfer bulk oils and hydraulic fluids anywhere. Larger horsepower motors offer flow rates up to eight gallons per minute (30 lpm).

- Available with 12 VDC, 115 VAC and 230 VAC electric motors
- TENV electric motor for demanding environments, models 260105, 260106, 260108 and 260109
- · Self priming, positive displacement design
- · Pumps petroleum and synthetic based lubricants up to 8 gpm (30 lpm)
- · Built in bypass valve
- Transfer used oil with inlet suction screen (260306)
- System includes suction tube, fluid hose, dispense valve and bung adapter for models 260100, 260101, 260102 and 260104