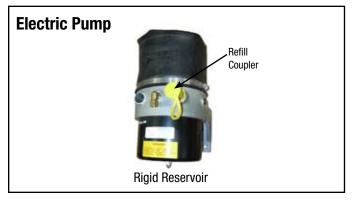

## **BACKGROUND**

All Grease Jockey pumps (air or electric) have a male coupler located on the front of the pump. The pumps are shipped with a yellow dust cap attached as shown.