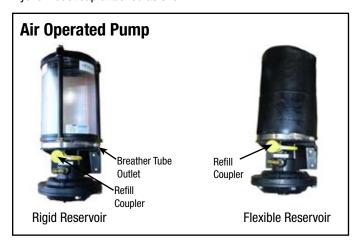

## **BACKGROUND**

All Grease Jockey pumps (air or electric) have a male coupler located on the front of the pump. The pumps are shipped with a yellow dust cap attached as shown.

In rigid reservoir pumps, monitor the level during the fill process. Stop approximately one (1) inch from the top of the reservoir tube. Over filling will result in grease flowing from the overflow hole on the underside of the reservoir creating a mess.

In flexible reservoirs, the rubber bag will expand as grease enters. Bag should not 'balloon' out. Overfilling this style reservoir can cause the bag to disengage from the clamp or tear and cause a greater mess.