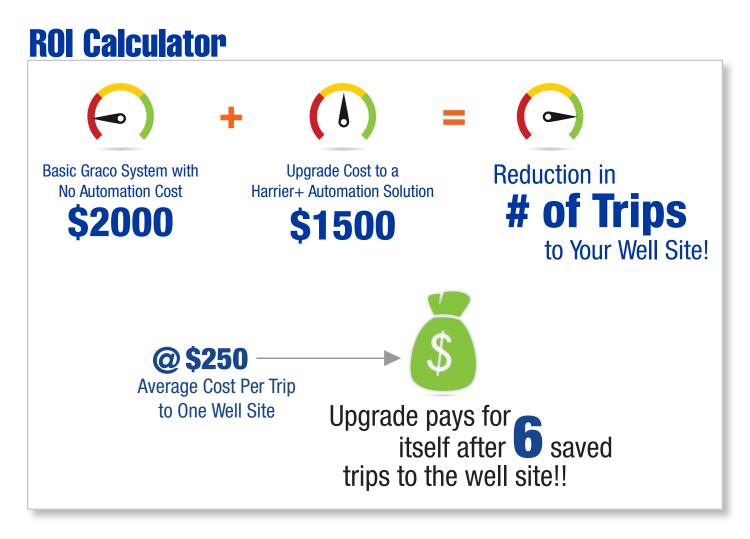

### Make the Switch to Savings

The Harrier+ can control the injection rate by timing, cycle count or flow control. The controller allows you to monitor, control and calibrate your system away from your injection site via cellular or SCADA connection. You don't have to be on site – monitor your system from your cell phone!