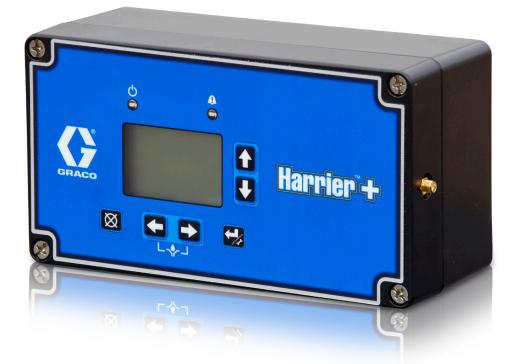

# Harrier+ Chemical Injection Controller

### Make the Switch to Savings

The Harrier+ can control the injection rate by timing, cycle count or flow control. The controller allows you to monitor, control and calibrate your system away from your injection site via cellular or SCADA connection. You don't have to be on site – monitor your system from your cell phone!

- Uses patent pending, adaptive injection rate controls that provide accuracy of +/- 1%
  - The controllers use sensors, with Graco software, that adjust to changes in the application like well pressure or battery voltage
- · Remotely control and monitor your system with a cellular connection and web app
- Available as a standalone controller or in the power box & control panel kits
- Receive maintenance notifications and alarms
- Easily generate chemical usage reports