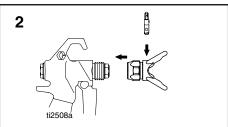

#### Installing

Use end of SwitchTip (A) to press OneSeal (B) into tip guard (D), with curve matching tip bore (C)

Insert SwitchTip in tip bore and firmly thread assembly onto gun