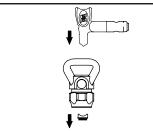

y tip. High-pressure spray or leaks can inject fluid into the body, resulting in serious injury which may require amputation. Never spray without a tip guard (D).
- Do not exceed 4050 psi (280 bar, 28 MPa) maximum working pressure.

Failure to install or use the RAC™ tip guard assembly correctly may result in an undirected spray of fluid into the eyes or on the skin of the operator. Be sure you:

- Fully insert SwitchTip (A) into tip bore (C) in guard
- Do not trigger gun with SwitchTip handle between Spray and Clear positions
- Replace OneSeal<sup>™</sup> when replacing worn SwitchTip

#### Installing



Use end of SwitchTip (A) to press OneSeal (B) into tip guard (D), with curve matching tip bore (C)



Insert SwitchTip in tip bore and firmly thread assembly onto gun

### Disassembling



Use SwitchTip handle to remove OneSeal from tip guard

# Clearing a Clogged SwitchTip



Engage gun safety and rotate SwitchTip handle to **Clear** position



Disengage gun safety and trigger gun into pail to clear SwitchTip



Engage gun safety and rotate SwitchTip handle to **Spray** position



Disengage gun safety and trigger gun into pail to verify SwitchTip is clear

Note: If SwitchTip is still clogged, follow Pressure Relief Procedure in gun or sprayer manual, and remove SwitchTip for cleaning.

# **Graco Phone Number**

TO PLACE AN ORDER, contact your Graco distributor, or call this number to identify the distributor closest to you: 1-800-690-2894 Toll Free

GRACO INC. P.O. BOX 1441 MINNEAPOLIS, MN 55440-1441

©COPYRIGHT 2002, GRACO INC. Graco Inc. is registered to I.S. EN ISO 9