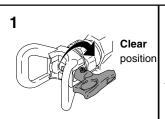

# Clearing a Clogged SwitchTip

Engage gun safety and rotate SwitchTip handle to **Clear** position

Disengage gun safety and trigger gun into pail to clear SwitchTip

Engage gun safety and rotate SwitchTip handle to **Spray** position

Disengage gun safety and trigger gun into pail to verify SwitchTip is clear

Note: If SwitchTip is still clogged, follow Pressure Relief Procedure in gun or sprayer manual, and remove SwitchTip for cleaning.