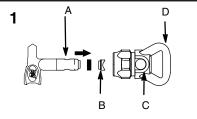

- Keep clear of spray tip. High-pressure spray or leaks can inject fluid into the body, resulting in serious injury which may require amputation. Never spray without a tip guard (D).
- Do not exceed 4050 psi (280 bar, 28 MPa) maximum working pressure.

Failure to install or use the RAC™ tip guard assembly correctly may result in an undirected spray of fluid into the eyes or on the skin of the operator. Be sure you:

- Fully insert SwitchTip (A) into tip bore (C) in guard
- Do not trigger gun with SwitchTip handle between Spray and Clear positions
- Replace OneSeal<sup>™</sup> when replacing worn SwitchTip

#### Installing

Use end of SwitchTip (A) to press OneSeal (B) into tip guard (D), with curve matching tip bore (C)

Insert SwitchTip in tip bore and firmly thread assembly onto gun