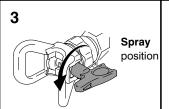

# Clearing a Clogged SwitchTip

Engage gun safety and rotate SwitchTip handle to **Clear** position

Disengage gun safety and trigger gun into pail to clear SwitchTip

Engage gun safety and rotate SwitchTip handle to **Spray** position