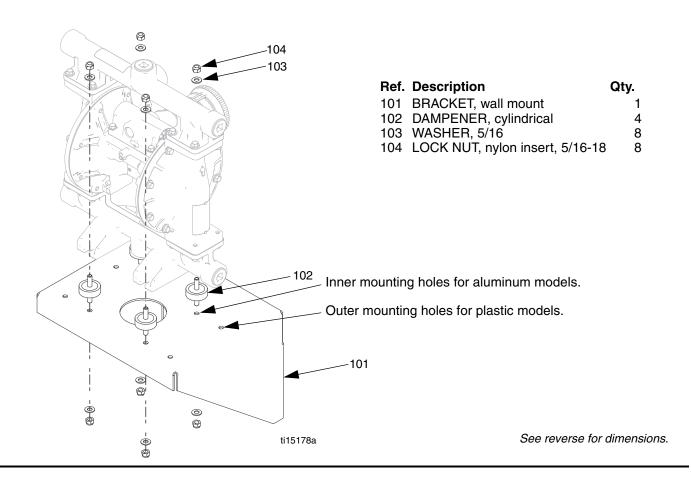

## Wall Mount Bracket Kit 24C637

406829C

ΕN

Husky® 1050 Diaphragm Pumps

For use with aluminum and plastic models. Do not use with hastelloy or stainless steel models.