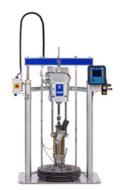

### Graco Electric Fixed Ratio (EFR) Meter, Mix and Dispense System:

- Electrically driven proportioned for twocomponent sealant and adhesives
- Provides advanced material control in applications requiring consistent shot and beads
- Built with industry proven Z Pumps that provide multiple ratio options and available in an abrasive resistant version
- With advanced precision driver that reaches up to 20 cycles per minute and requires limited maintenance
- Electric motor directly controls the movement in the pumps to achieve the requested flow rate right from the start
- With the built-in encoder, material flow is continuously controlled to assure a consistent flow rate, even during pump changeovers

MD2 Two Component Dispense Valve

Electric Fixed Ratio (EFR) Meter, Mix and Dispense System

\*Exact configuration will vary and depend on factors such as rate of output, length and size of hoses, bead size desired, and container sizes.