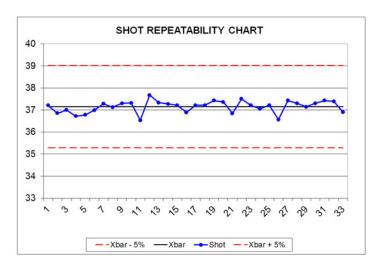

## **Specifications Cont.**

Figure 1: Shot Repeatability Chart

Figure 2: Shot Data