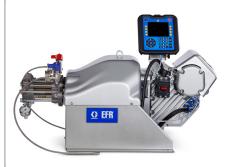

### Graco Electric Fixed Ratio (EFR) Meter, Mix and Dispense System:

- Electrically driven proportioned for twocomponent sealant and adhesives
- Provides advanced material control in applications requiring consistent shot and beads
- Built with industry proven Z Pumps that provide multiple ratio options and available in an abrasive resistant version
- With advanced precision driver that reaches up to 20 cycles per minute and requires limited maintenance
- Electric motor directly controls the movement in the pumps to achieve the requested flow rate right from the start
- With the built-in encoder, material flow is continuously controlled to assure a consistent flow rate, even during pump changeovers

MD2 Two Component Dispense Valve

Electric Fixed Ratio (EFR) Meter, Mix and Dispense System

\*Exact configuration will vary and depend on factors such as rate of output, length and size of hoses, bead size desired, and container sizes.