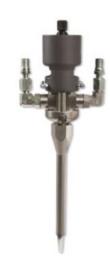

## Graco MD2 Two Component Dispense Valve:

- Designed to accurately dispense and mix plural-component sealants and adhesives
- Minimizes maintenance time and costs while maximizing dispense time
- Designed with fewer parts and is easy to clean
- · Streamlines maintenance and service
- Complete modular design adapts to different installation needs
- No unique tools required

MD2 Two Component Dispense Valve

Electric Fixed Ratio (EFR) Meter, Mix and Dispense System

\*Exact configuration will vary and depend on factors such as rate of output, length and size of hoses, bead size desired, and container sizes.