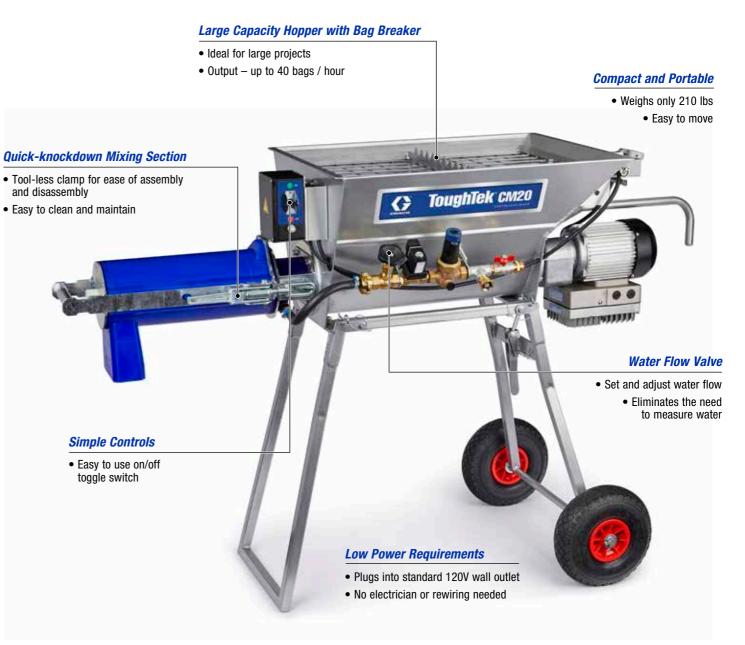

## **High Production, High Quality Results**

For large jobs, the affordable CM20 continuous mixer achieves higher output than traditional methods and comparable mixers while maintaining a high quality mix. In addition, the CM20 is the first continuous mixer on the market to be rated for a standard 120V circuit so you can plug it in and start mixing anywhere on the site.

### **Benefits**

- Plug and play Rated for a 120V circuit
- Simple operation and controls Only need to set water flow once
- Lightweight and portable Weighs 210 pounds and is easy to move around a jobsite
- Easy disassembly for cleaning and transport

## **Technical Specifications**

- Output Up to 40 bags of pre-blended stucco per hour
- Hopper holds up to 3 (80lb) bags of pre-blended stucco
- Max aggregate size 5/16 in. (8 mm)

# Let the Mixer Do the Work

As the stucco, EIFS and mortar markets move towards pre-blended products, it's time to consider a machine designed specifically for these materials. Remove the manual process of measuring and mixing by hand or batch mixer and switch to Graco's ToughTek CM20 continuous mixer. To run this machine, simply break pre-blended material into the hopper, turn the system on, and adjust water flow rate to achieve a desired mix. Once the water flow is set, the CM20 will remain constant throughout the day producing a consistent material mix.