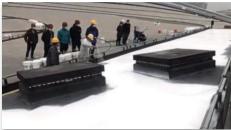

### Challenge:

The material CARLISLE silicone coating SeamlessSEAL ULTRA HSLV was used for this application. It is designed to provide superior protection for wide range of building surfaces as well as for weather protection of SPF Roofingsystems. As high viscosity of this material, it could not applied by traditional roller and brush but requires sprayer which can spray at minimum 3500 psi and flow rate at 2.5GL/min. Also it is not recommended to be applied at temperatures below  $4\,^{\circ}\mathrm{C}$  or if inclement weather is expected within 1 hour of application.

Before constructions applied on oval, customer did a lot of tests with several sprayers but the paint atomization was not good as their expectations although these sprayers can work at pressure 3500 psi.

#### Solutions:

Graco GH 933 showed a perfect match for this application as it can provide a big paint pressure maximally at 7250psi and 9.5GL/min flow rate so that it made a perfect atomization effects on this Silicone coating during the test. Eventually they selected is Graco GH933 together with tip LTX519 as the solution for this project.