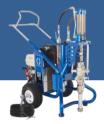

#### **Products:**

Machine: GH 933 Accessories: TIP LTX 519

#### Solutions:

Graco GH 933 showed a perfect match for this application as it can provide a big paint pressure maximally at 7250psi and 9.5GL/min flow rate so that it made a perfect atomization effects on this Silicone coating during the test. Eventually they selected is Graco GH933 together with tip LTX519 as the solution for this project.