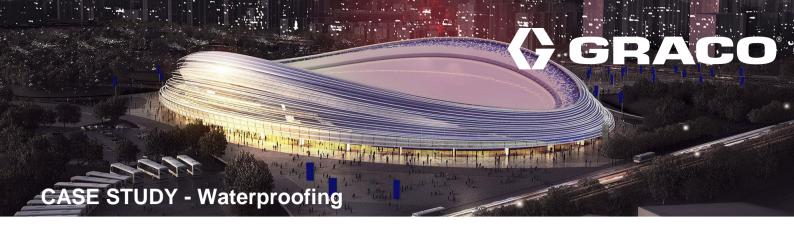

# National Speed Skating Oval, Beijing, China

National Speed Skating Oval is one of the main competition venues for 2022 Beijing Winer Olympics. The full oval takes more than 20,000 square meters. In Nov 2020, Graco was involved in the roof waterproofing construction.

## Location:

Beijing, China

Project size: 20,000 sqm