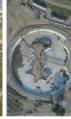

## Solutions:

Graco EXP2 served solution to all problems with accurate on ratio spray. Polyurea was sprayed over base, vertical walls & slopes. On top coat sand was sprinkled to make it rough for stone pasting.