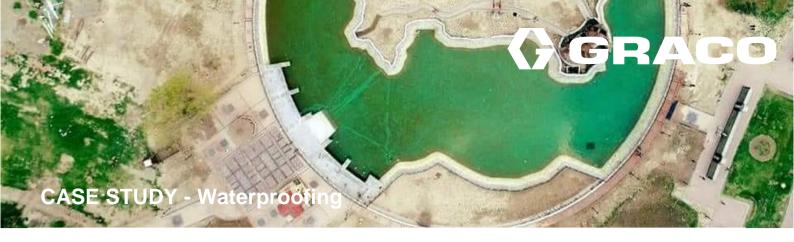

# **EXP2: Artificial Lake Base Waterproofing**

# Lahore, Pakistan

It's one of the most prestigious projects in Pakistan. Customer wants to build an artificial lake near to National monument. But they had concerns about if the water may gradually damage nearby civil structure. So they decided to spray a protect material to get the lake base waterproofing.