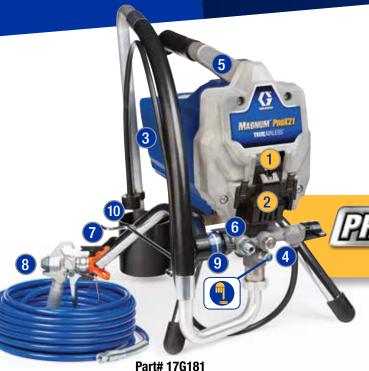

## TRUEAIRL

**Includes:** 50 ft DuraFlex™ Hose, SG3™ Metal Spray Gun, 515 Reverse-A-Clean® Spray Tip, Pump Armor™ Storage Fluid, and Quick Start-Up Guide

**ProXChange™ Pump System** eliminates downtime with quick, no-tools pump replacement on-the-job!

Sprays a wider variety of materials including solvent-based lacquer

- **DC Motor** Supports longer extension cords and up to 200 ft airless hose
- **PushPrime**<sup>™</sup> Fast and reliable start-up
- 5 Durable Welded Frame Easy to transport around the job site
- **InstaClean™ Pump Filter** Extra filtration reduces tip clogging
- **Reversible Spray Tip** Quickly clears tip clogs
- 8 SG3 Spray Gun Metal gun for exceptional durability and built-in swivel for ease of movement
- **Adjustable Pressure** Easy control of paint flow
- **Power Flush**<sup>™</sup> Connects to garden hose for fast cleanup