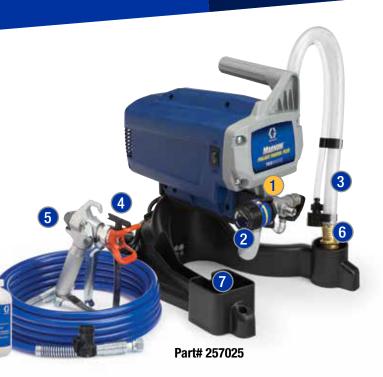

## WWW PROJECT PANTER PLUS

**Includes:** 25 ft DuraFlex<sup>™</sup> Hose, SG2™ Metal Spray Gun, 515 Reverse-A-Clean® Spray Tip, Pump Armor™ Storage Fluid, and Quick Start-Up Guide

- **Stainless Steel Piston Pump –** Delivers high pressure power to spray unthinned paints
- Adjustable Pressure Easy control of paint flow
- Flexible Suction Tube Spray directly from 1 or 5 gallon paint containers
- **Reversible Spray Tip** Quickly clears tip clogs
- SG2 Spray Gun Metal gun for exceptional durability
- **Power Flush**™ Connects to garden hose for fast cleanup
- **Convenient Storage Compartments** For spray gun, extra tips, Power Flush™ Adapter and power cord