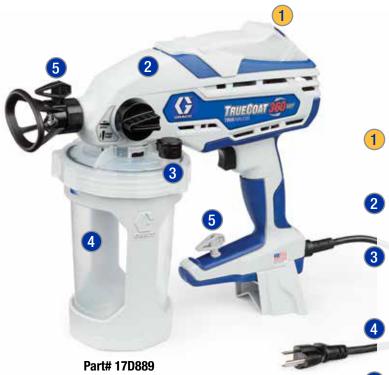

## RUEAIRLESS PAINT SPRAYER

**Includes:** Durable Storage Case, 2 Reversible Spray Tips (12 in wide and 4 in narrow), and 4 – 42 oz FlexLiner™ Bags

Variable Speed Control - Low speed to move slower, high speed to move faster

**Stainless Steel Piston Pump** – Delivers high pressure power to spray unthinned paints

**VacuValve**<sup>™</sup> **Technology** – Squeeze out the air from the bag to create a closed vacuum system. Let's you spray in any direction – even upside down!

**42 oz Big Cup for Big Jobs –** Saves time with less refills and easy cleanup —toss or reuse FlexLiner™ bag

- Reverse-A-Clean (RAC®) Spray Tips -Quickly clear tip clogs
- 6 Fastest Finish with only One Coat Paints 6 ft x 8 ft room in under 2 minutes!

The Brand Preferred by Pros

1500 PSI

.20 GPM | .015 IN | 42 oz | 25 GAL./YEAR

Max Operating Pressure | Gallons Per Minute | Maximum Tip Size | Cup Recommended Annual Usage\*

\*Annual usage is a general guideline to help with product selection only. With good care and routine maintenance your sprayer will last for years.