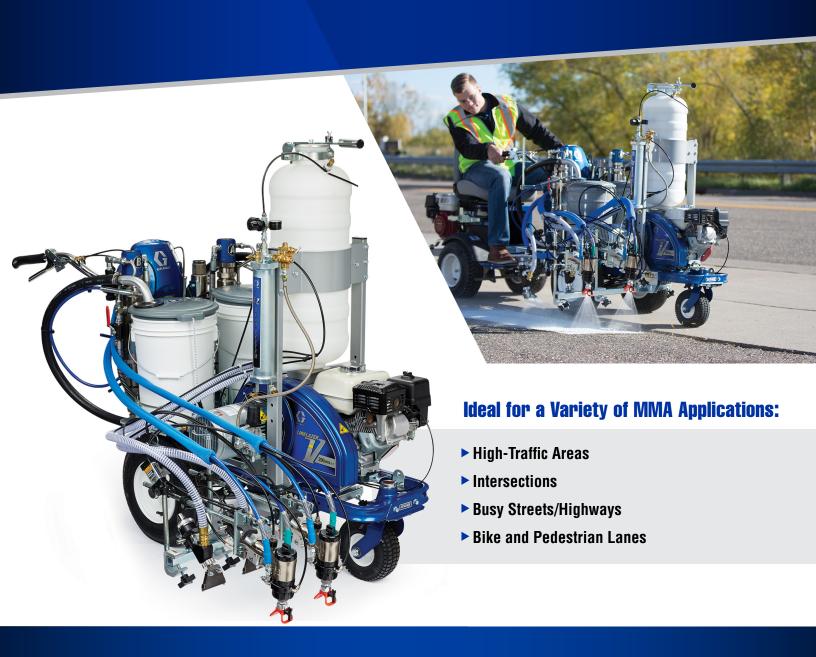

## LINELAZER® V 200 MMA 1:1

The Graco LineLazer 200 MMA 1:1 delivers superior performance that guarantees ratio assurance in a compact, affordable package.

# Compact Solution for Faster MMA Applications at a Lower Cost

#### **Precise MMA 1:1 Ratios**

- Innovative Flow Divider guarantees equal material flow of each component
- Built-in bypass valve for independent pump operation

#### **Automatic Guns**

- Reduce operator fatigue with push button control
- Eliminate tape measures and pre-marking with chalk