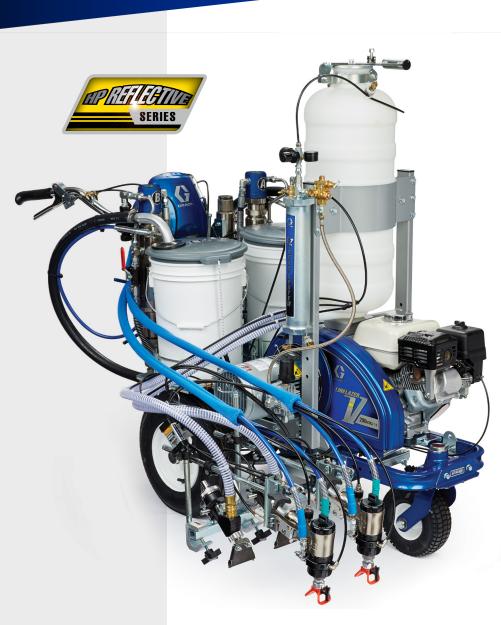

## LINELAZER® V 200 MMA 1:1

The Graco LineLazer 200 MMA 1:1 delivers superior performance that guarantees ratio assurance in a compact, affordable package.

#### **Precise MMA 1:1 Ratios**

- Innovative Flow Divider guarantees equal material flow of each component
- Built-in bypass valve for independent pump operation

| 17Y271 | LineLazer V 200mma 1:1 HP Reflective, 1 Gun |
|--------|---------------------------------------------|
| 17Y512 | LineLazer V 200mma 1:1 HP Reflective, 2 Gun |