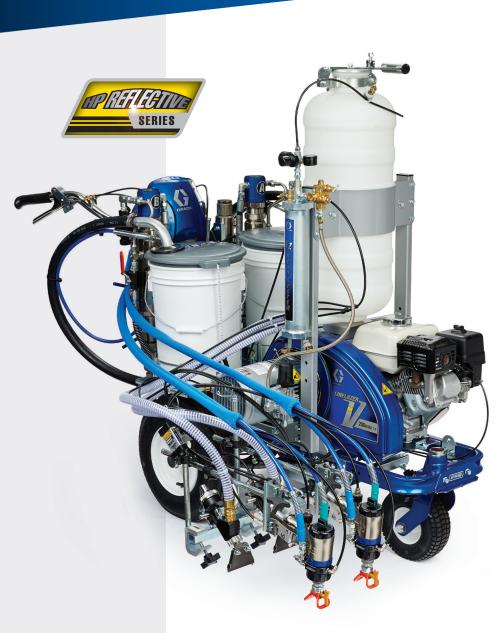

### LINELAZER® V 200 MMA 1:1

The Graco LineLazer 200 MMA 1:1 delivers superior performance that guarantees ratio assurance in a compact, affordable package.

| PART # | DESCRIPTION                                 |
|--------|---------------------------------------------|
| 17Y271 | LineLazer V 200mma 1:1 HP Reflective, 1 Gun |
| 17Y512 | LineLazer V 200mma 1:1 HP Reflective, 2 Gun |
| 26D973 | Fusion PC MMA Retrofit Kit                  |
| 25V433 | Fusion PC MMA Replacement Cartridge, 1 Pack |
| 25V432 | Fusion PC MMA Replacement Cartridge, 4 Pack |