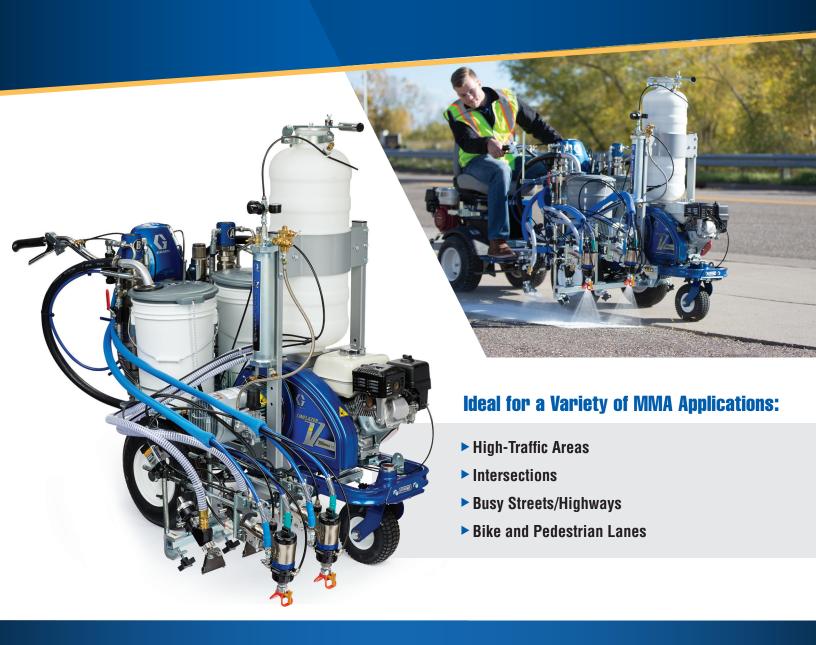

### LINELAZER® V 200 MMA 1:1

The Graco LineLazer 200 MMA 1:1 delivers superior performance that guarantees ratio assurance in a compact, affordable package.

## Compact Solution for Faster MMA Applications at a Lower Cost

#### **Precise MMA 1:1 Ratios**

- Innovative Flow Divider guarantees equal material flow of each component
- Built-in bypass valve for independent pump operation

#### **Automatic Guns**

- Reduce operator fatigue with push button control
- Eliminate tape measures and pre-marking with chalk

#### **Real-Time Job Performance Data**

LiveLook™ Display with SmartControl™

- Tracks all aspects of your job
- USB download for proof-of-job performance