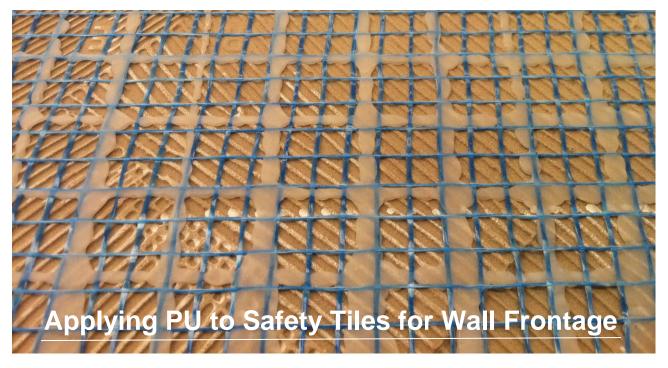

# Graco Story: Therm – O – Flow

Jovitall S.L. is a ceramic tile manufacturer located in Spain. They were applying a 2 component PU product to a fixed mesh on the back of safety tiles. The application of a PU product is used to avoid accidents if tiles get broken when being placed as technical wall frontage to buildings. However, curing time of the 2 component PU product was very long and stock too high which represented a lot of money. Jovitall needed a fast curing product, so that delivery could take place as soon as possible after finalizing production.

#### **Completely automatic solution**

Graco's partner, Domo3, offered Jovitall a completely automatic solution by installing a Graco Therm-O-Flow™ 200 Lt with a 6-zone temperature control. The Graco Therm-O-Flow is connected through a heated hose to a robot with multi-orifice head which applies the multi-bead on the tiles over the mesh. The reactive PU product is applied at 160°c and cures in seconds.

#### **Typical properties**

Material is a reactive PU hot-melt applied at 160°. When the PU is in contact with air and room temperature, the curing process starts immediately. Tiles can be removed in less than 20 seconds.