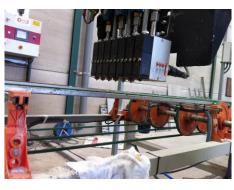

#### **Completely automatic solution**

Graco's partner, Domo3, offered Jovitall a completely automatic solution by installing a Graco Therm-O-Flow™ 200 Lt with a 6-zone temperature control. The Graco Therm-O-Flow is connected through a heated hose to a robot with multi-orifice head which applies the multi-bead on the tiles over the mesh. The reactive PU product is applied at 160°c and cures in seconds.

#### **CONFIGURATION**

1K Graco Therm-O-Flow 200 with 6 heated zone under control. Graco Pneumatic Ram with ratio 23:1 4.5 meter Graco hose <sup>1</sup>/<sub>2</sub>" Multi-orifice head from Robatech

#### GRACO Equipment Therm-O-Flow