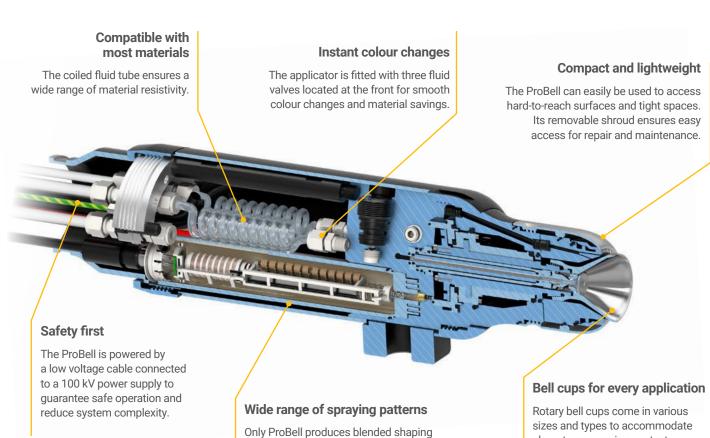

## **Six unique ProBell features**

///////

## High-precision applicators for any context

////////

air. This combination of inner and outer shaping air creates a vast array of spray

patterns.

### THE BEST QUALITY. GUARANTEED.

ProBell delivers consistent superior results thanks to its firstclass bell cups with high-speed atomisation, its finely tuned shaping airs and its electrostatic wraparound effect.

BIG SAVINGS, SMALL FOOTPRINT.

,,,,,,,

Reducing waste is crucial when you want to save money and respect the environment. With transfer efficiency of up to 95%, the ProBell is best in class.

#### YOU NAME IT. PROBELL DOES IT.

Whether you work with or without electrostatics, with solvent-borne or waterborne materials, ProBell does the trick. Blended shaping air allows you to spray almost any pattern.

almost any spraying context.

GO FOR AUTOMATION AND EXPERIENCE FULL CONTROL.

.....

The ProBell was designed for automated environments that rule out human error and multiply your control options. Tweak your system down to the tiniest detail for perfect results.