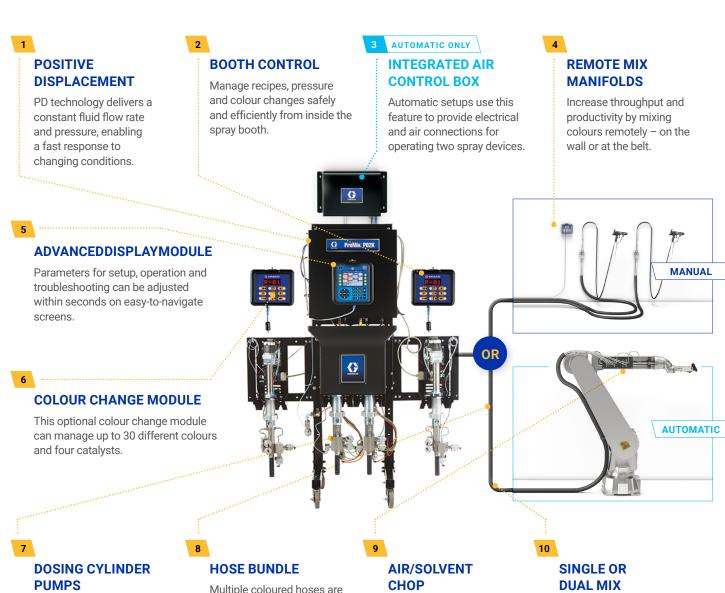

## An efficient and versatile system made up of powerful components

10 unique features that make the ProMix PD pump system the best of its kind

///////

The system's dose pumps prevent material slippage, thus obtaining a mixing ratio accuracy within 1%.

Multiple coloured hoses are bundled together in a single hose connected to the booth.

Efficient customisable flushing recipes to reduce solvent usage and flushing time.

Customise your setup with two painters connected to one system, in one single booth or two separate booths.

#### **HIGHER ACCURACY**

Achieve a consistent mixing ratio accuracy within 1%! The ProMix PD's dosing cylinder pumps support 100% positive displacement, preventing material slippage altogether.

#### **FASTER FLUSHING**

By moving the mixing point closer to the gun, Graco's ProMix PD decreases the flush zone, which means less material waste, faster flushing and increased efficiency.

Up to 4 catalysts & 30 colours

### **INCREASED FLEXIBILITY**

The ProMix PD is fully customisable. Select a manual or automatic setup and operate up to four pumps and up to two spray guns on one single system. Manage different mi and up to 30 colours.