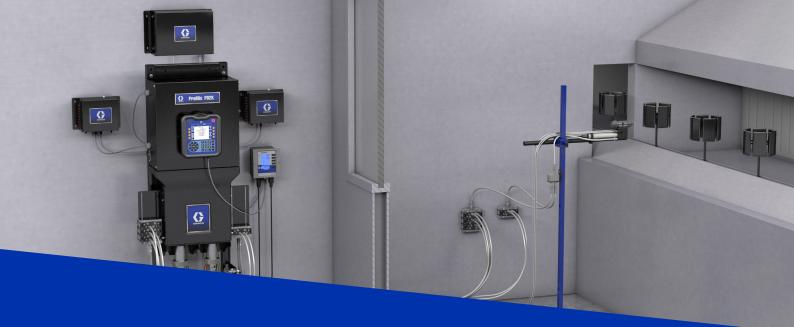

A closer look at the ProMix Positive Displacement Proportioner System

////////

## An efficient and versatile system made up of powerful components

10 unique features that make the ProMix PD pump system the best of its kind

///////

The system's dose pumps prevent material slippage, thus obtaining a mixing ratio accuracy within 1%.