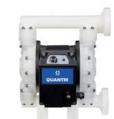

# **QUANTM**<sup>™</sup> ELECTRIC PUMP

SUSTAINABLE OPERATIONS

SIMPLIFIED MAINTENANCE

WORKER SAFETY

COST SAVINGS

| Model                       | QUANTM i30 (1")                                                              | QUANTM i80 (1,5") | QUANTM i120 (2")                                                                              | QUANTM i120LP (2") |
|-----------------------------|------------------------------------------------------------------------------|-------------------|-----------------------------------------------------------------------------------------------|--------------------|
| Material of<br>Construction | Aluminium, Polypropylene, Conductive Polypropylene,<br>Stainless Steel, PVDF |                   | Aluminium, Polypropylene,<br>Conductive Polypropylene,<br>Stainless Steel, PVDF,<br>Cast Iron | Aluminium          |
| Pressure                    | 7 bar (100 psi, 0,7 MPa)                                                     |                   | 4 bar (60 psi, 0,4 MPa)                                                                       |                    |
| Flow                        | 114 lpm (30 gpm)                                                             | 300 lpm (80 gpm)  | 454 lpm (120 gpm)                                                                             |                    |
| Voltage                     | 240V – single phase<br>480V – 3 phase                                        |                   |                                                                                               |                    |