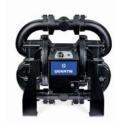

# **QUANTM**<sup>™</sup> ELECTRIC PUMP

SUSTAINABLE OPERATIONS

SIMPLIFIED MAINTENANCE

WORKER SAFETY

COST SAVINGS

| Model                       | QUANTM i30 (1")                                                              | QUANTM i80 (1,5") | QUANTM i120 (2")                                                                              | QUANTM i120LP (2") |
|-----------------------------|------------------------------------------------------------------------------|-------------------|-----------------------------------------------------------------------------------------------|--------------------|
| Material of<br>Construction | Aluminium, Polypropylene, Conductive Polypropylene,<br>Stainless Steel, PVDF |                   | Aluminium, Polypropylene,<br>Conductive Polypropylene,<br>Stainless Steel, PVDF,<br>Cast Iron | Aluminium          |
| Pressure                    | 7 bar (100 psi, 0,7 MPa)                                                     |                   | 4 bar (60 psi, 0,4 MPa)                                                                       |                    |
| Flow                        | 114 lpm (30 gpm)                                                             | 300 lpm (80 gpm)  | 454 lpm (120 gpm)                                                                             |                    |
| Voltage                     | 240V – single phase<br>480V – 3 phase                                        |                   |                                                                                               |                    |