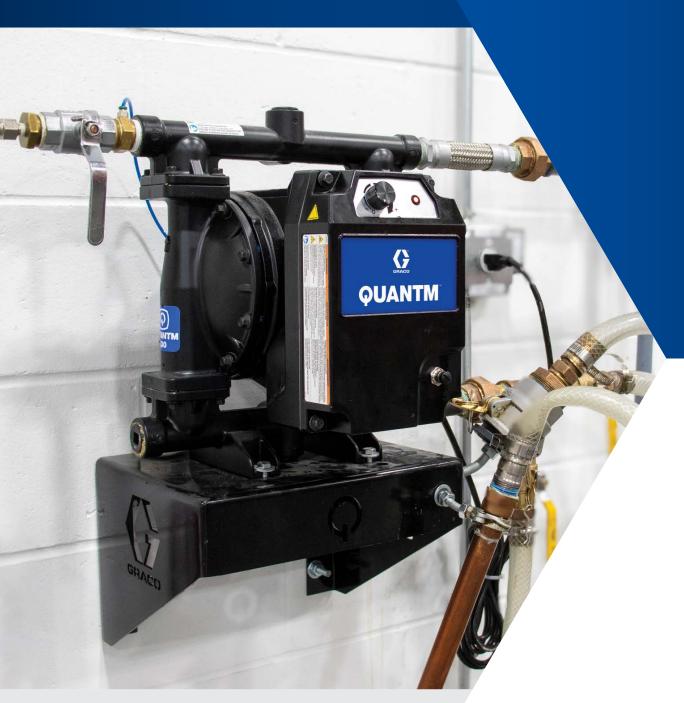

# **QUANTM**<sup>™</sup> ELECTRIC PUMP

We designed QUANTM to be quieter, lighter, more reliable, safer and easier for anyone in your team to maintain.

QUANTM isn't one small step toward a better facility – it's a leap into the future.