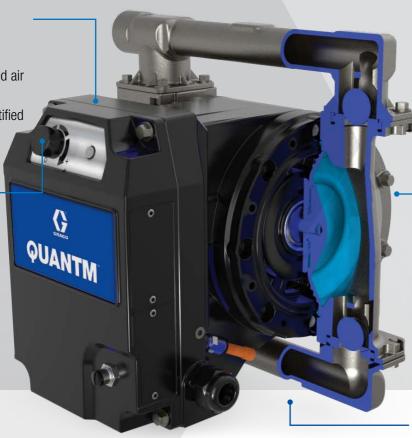

# EFFICIENT ELECTRIC DRIVE

- Up to 80% less energy consumption
- Requires no compressed air
- No freezing
- IE5 energy efficient certified

# INTEGRATED CONTROLS

- Control flow and pressure at the pump
- I/O for remote operation

# PROVEN AODD BENEFITS

- Stalls under pressure
- Self-priming
- Runs dry
- Handles solids and abrasive materials

#### - PLUG-AND-PLAY

- Factory wired for quick install
- 240V and 480V options
- Hazardous Location models available