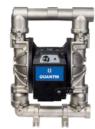

# **QUANTM**<sup>™</sup> ELECTRIC PUMP

SUSTAINABLE OPERATIONS

SIMPLIFIED MAINTENANCE

WORKER SAFETY

COST SAVINGS

| Model                       | QUANTM i30 (1")                                                              | QUANTM i80 (1,5") | QUANTM i120 (2")                                                                              | QUANTM i120LP (2") |
|-----------------------------|------------------------------------------------------------------------------|-------------------|-----------------------------------------------------------------------------------------------|--------------------|
| Material of<br>Construction | Aluminium, Polypropylene, Conductive Polypropylene,<br>Stainless Steel, PVDF |                   | Aluminium, Polypropylene,<br>Conductive Polypropylene,<br>Stainless Steel, PVDF,<br>Cast Iron | Aluminium          |
| Pressure                    | 7 bar (100 psi, 0,7 MPa)                                                     |                   | 4 bar (60 psi, 0,4 MPa)                                                                       |                    |
| Flow                        | 114 lpm (30 gpm)                                                             | 300 lpm (80 gpm)  | 454 lpm (120 gpm)                                                                             |                    |
| Voltage                     | 240V – single phase<br>480V – 3 phase                                        |                   |                                                                                               |                    |