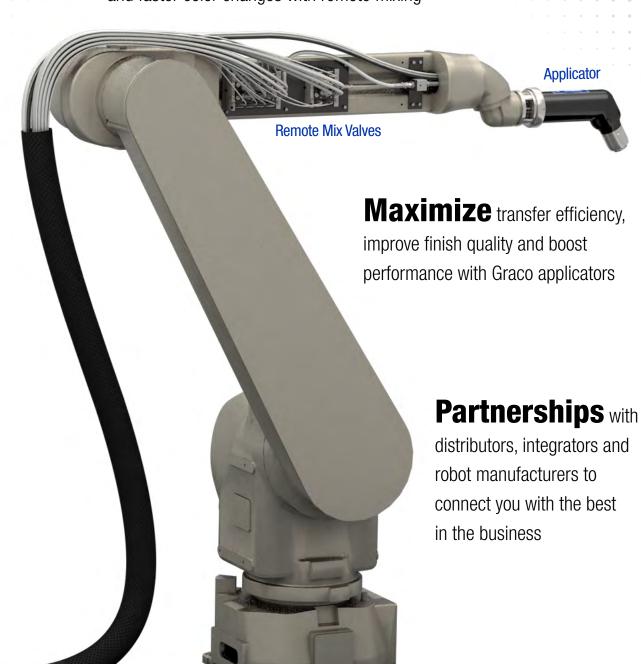

## Positive Displacement Dosing System

This ProMix PD2K positive displacement pump provides true volumetric fluid control for the ultimate in precision, accuracy, and control.

- Exceptional accuracy within 1% over a wide variety of materials, pressures, and flow rates
- Precise and consistent flow control
- Minimal impact from temperature, viscosity or elevation
- Remote mixing for low waste and fast color changes
- Positive displacement dosing pumps offer many advantages over gear pumps

Precision fluid control

Up to **80%** reduction in flushing waste and faster color changes with remote mixing

visit

For more information how Graco can help you take advantage of the benefits of automation, visit: