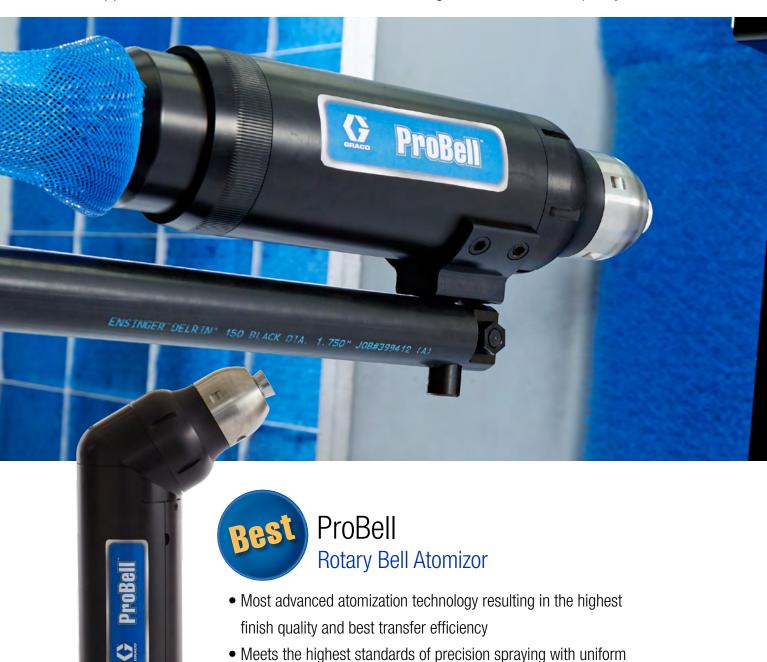

# Automatic Electrostatic Applicators

Graco's automatic electrostatic applicators deliver the highest spray performance, efficiency and spray quality in the industry. Each electrostatic applicator is tested to ensure it meets Graco's highest standards for quality.

atomization and an ultra-soft spray pattern for the most demanding

finishing applications

TE

- Low voltage cable design has industry leading safety
- More robot integration options than Pro Xp Auto
- Advanced controller has reliable performance