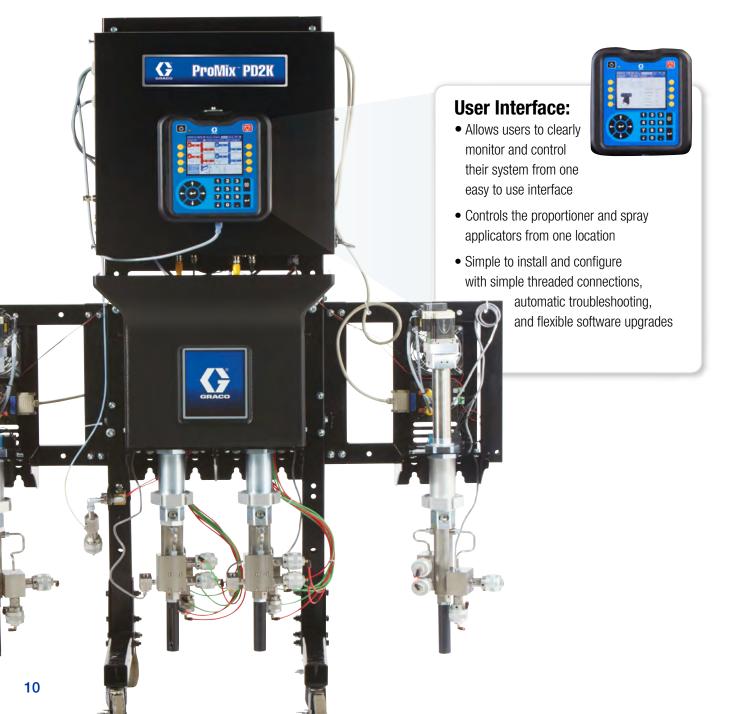

# ProMix PD2K Auto

## Positive Displacement Dosing System

This ProMix PD2K positive displacement pump provides true volumetric fluid control for the ultimate in precision, accuracy, and control.

- Exceptional accuracy within 1% over a wide variety of materials, pressures, and flow rates
- Precise and consistent flow control
- Minimal impact from temperature, viscosity or elevation
- Remote mixing for low waste and fast color changes
- Positive displacement dosing pumps offer many advantages over gear pumps