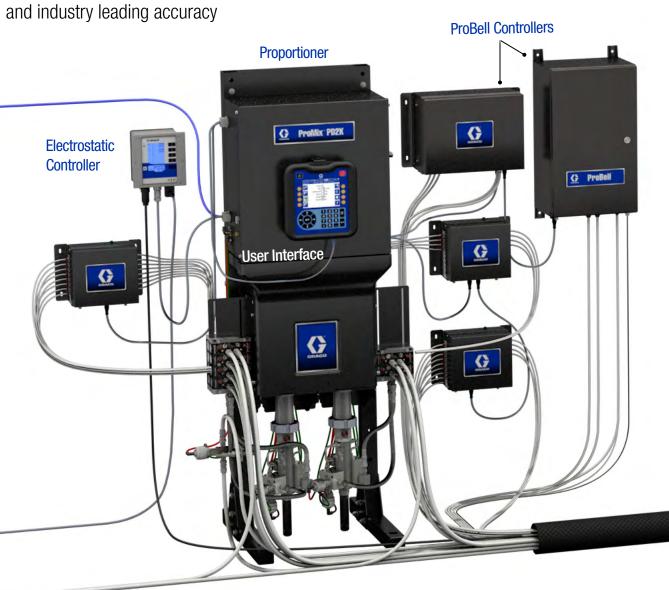

# ProMix PD2K Auto

## Positive Displacement Dosing System

This ProMix PD2K positive displacement pump provides true volumetric fluid control for the ultimate in precision, accuracy, and control.

- Exceptional accuracy within 1% over a wide variety of materials, pressures, and flow rates
- Precise and consistent flow control
- Minimal impact from temperature, viscosity or elevation
- Remote mixing for low waste and fast color changes
- Positive displacement dosing pumps offer many advantages over gear pumps

Precision fluid control

Up to **80%** reduction in flushing waste and faster color changes with remote mixing

visit

For more information how Graco can help you take advantage of the benefits of automation, visit: