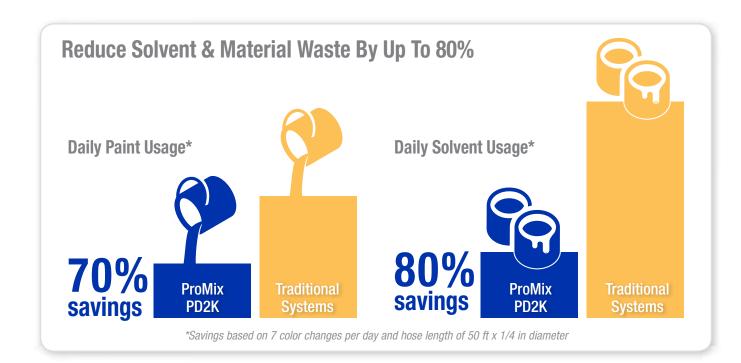

Precision fluid control

Up to **80%** reduction in flushing waste and faster color changes with remote mixing

visit

For more information how Graco can help you take advantage of the benefits of automation, visit: