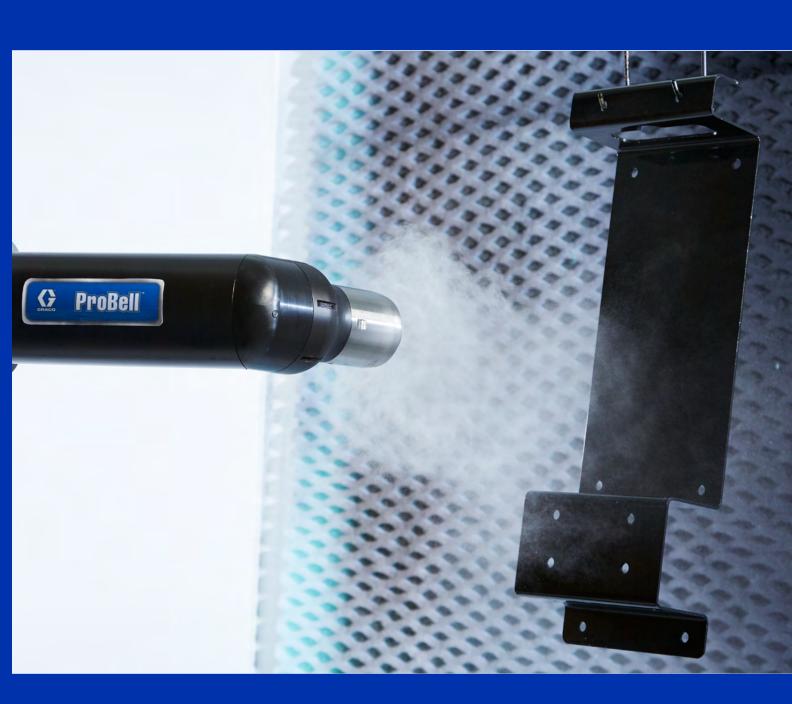

# Automatic Electrostatic Applicators

Graco's automatic electrostatic applicators deliver the highest spray performance, efficiency and spray quality in the industry. Each electrostatic applicator is tested to ensure it meets Graco's highest standards for quality.

atomization and an ultra-soft spray pattern for the most demanding

finishing applications

TE

- Low voltage cable design has industry leading safety
- More robot integration options than Pro Xp Auto
- Advanced controller has reliable performance

- Simple turbine powered electrostatic generator is easy to use & install
- Proven electrostatic spray performance in both air spray and air-assisted technologies

TE

8