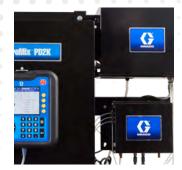

# ProMix PD2K Auto

## Positive Displacement Dosing System

This ProMix PD2K positive displacement pump provides true volumetric fluid control for the ultimate in precision, accuracy, and control.

- Exceptional accuracy within 1% over a wide variety of materials, pressures, and flow rates
- Precise and consistent flow control
- Minimal impact from temperature, viscosity or elevation
- Remote mixing for low waste and fast color changes
- Positive displacement dosing pumps offer many advantages over gear pumps