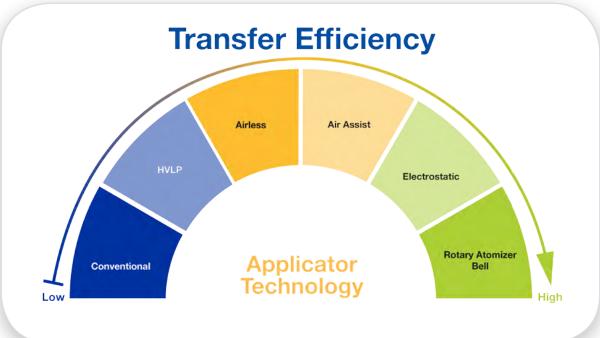

Transfer efficiency is the amount of paint solids deposited on a part divided by the total paint sprayed. Look for the colored boxes next to each gun type to see how our guns stack up.