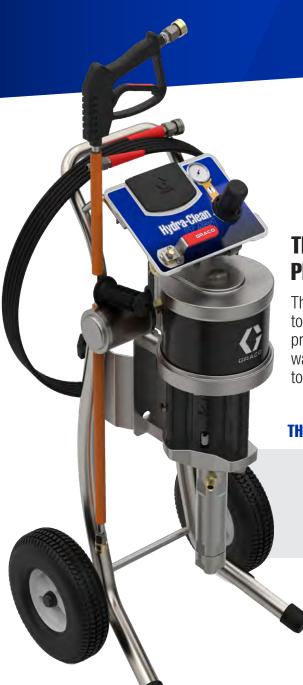

## NEW HydraClean® LT HIGH-PRESSURE, SINGLE-GUN PRESSURE

**WASHER FOR HAZARDOUS LOCATIONS** 

## THE HIGHEST RATIO PNEUMATIC **PRESSURE WASHER**

The new HydraClean LT delivers up to 4,500 psi. Paired with Graco's proven pump quality, this pressure washer is the solution to your toughest cleaning challenges.

#### THE SUPREME CHOICE IN HIGH-PRESSURE SPRAY

- Adjustable Pressure up to 4500 psi
- · Efficient Cleaning with Hot or Cold Water
- Highest Quality Component Materials
- Easy-to-Use, Simple to Set Up

THE MOST PRESSURE FOR THE VALUE ON THE MARKET Learn more at graco.com/HydraCleanLT

## **HIGH-PRESSURE, SINGLE-GUN CLEANING**

- Up to 4,500 psi (310.3 bar)
- ATEX approved for hazardous locations

### **EASY-TO-USE**

- Use with cold or hot water up to 160°F (71°C)
- PPE friendly large pressure controls
- Includes 5 fan pattern spray tips for various applications

## **ROBUST CONSTRUCTION**

- SST pump withstands harsh chemicals and environments
- · High quality Graco piston pump technology
- · Strongest tubular steel cart on the market

\*based on current list price