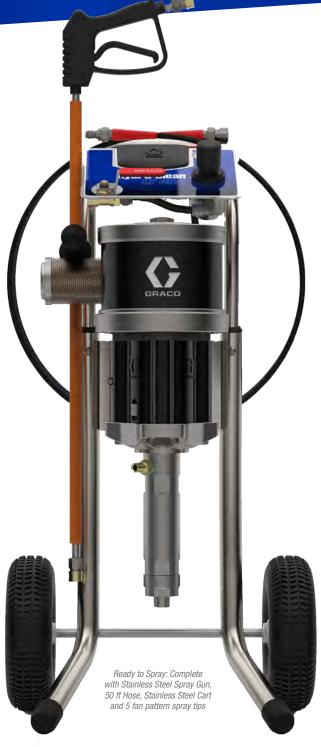

## **HIGH-PRESSURE, SINGLE-GUN CLEANING**

- Up to 4,500 psi (310.3 bar)
- ATEX approved for hazardous locations

### **EASY-TO-USE**

- Use with cold or hot water up to 160°F (71°C)
- PPE friendly large pressure controls
- Includes 5 fan pattern spray tips for various applications

## **ROBUST CONSTRUCTION**

- SST pump withstands harsh chemicals and environments
- · High quality Graco piston pump technology
- · Strongest tubular steel cart on the market

\*based on current list price