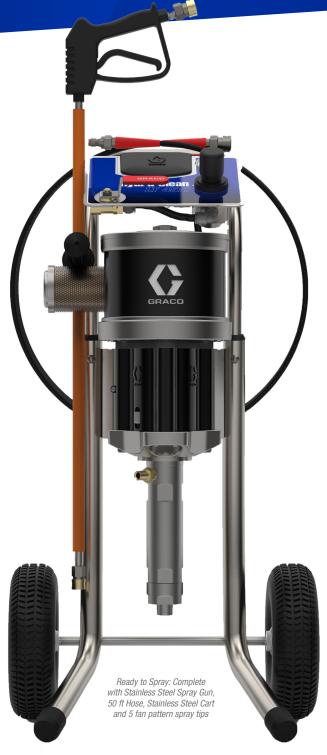

#### THE SUPREME CHOICE IN HIGH-PRESSURE SPRAY

- Adjustable Pressure up to 4500 psi
- · Efficient Cleaning with Hot or Cold Water
- Highest Quality Component Materials
- Easy-to-Use, Simple to Set Up

PN: 247984

## **HIGH-PRESSURE, SINGLE-GUN CLEANING**

- Up to 4,500 psi (310.3 bar)
- ATEX approved for hazardous locations

### **EASY-TO-USE**

- Use with cold or hot water up to 160°F (71°C)
- PPE friendly large pressure controls
- Includes 5 fan pattern spray tips for various applications

## **ROBUST CONSTRUCTION**

- SST pump withstands harsh chemicals and environments
- · High quality Graco piston pump technology
- · Strongest tubular steel cart on the market

\*based on current list price