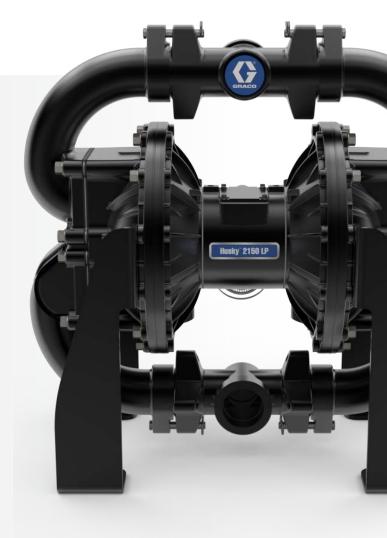

### HUSKY® 2150LP

Large Particle, Air-Operated
Double Diaphragm Flapper Pump

#### **TOOL-FREE MANIFOLD ALIGNMENT**

Pin-type connection allows for easy manifold adjustment and reduces leaks

#### **EASY TO SERVICE**

Reduces maintenance costs