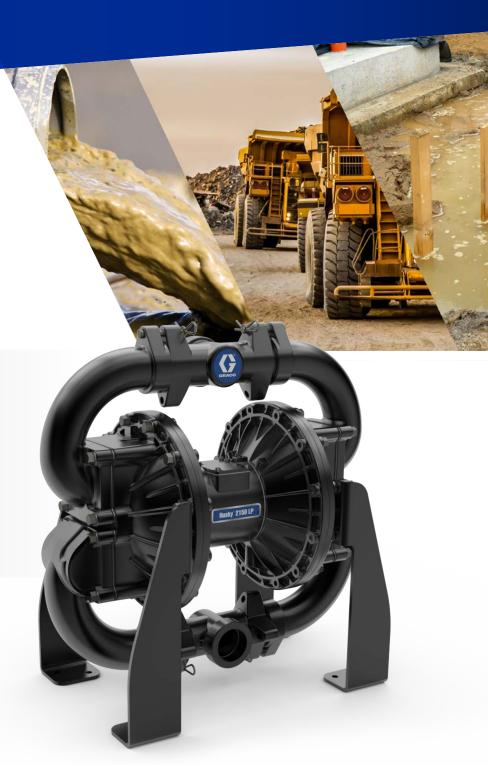

### HUSKY® 2150LP

Large Particle, Air-Operated
Double Diaphragm Flapper Pump

## PUMP ANYTHING & EVERYTHING

Built for waste and trash in mines, sumps and in-plant

#### TRANSFER SOLIDS UP TO NEARLY 5 CM (2 IN.)

Let's face it... you don't want to think about your waste water pump as you have processes to run and demands to meet. Now you don't have to. Graco designed the Husky 2150LP to pump everything. A powder-coated aluminum body, external air-valve, and 2-inch flappers will pump whatever you've got, wherever you need it to go.