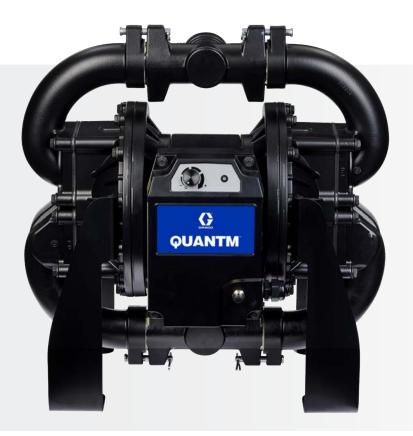

#### **TOOL-FREE MANIFOLD ALIGNMENT**

Pin-type connection allows for easy manifold adjustment and reduces leaks

#### DYNAMIC MANIFOLD CONNECTIONS

Easiest to service in the market

- · Manifold pivots 180 degrees
- · Easy tool-free adjustment
- · Minimize leakage due to over-torque