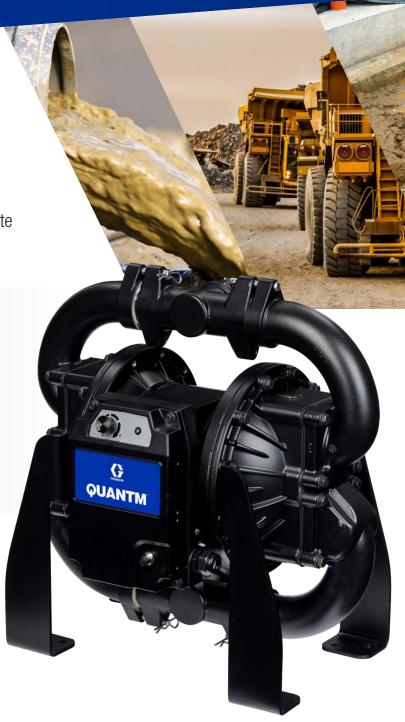

### **QUANTM™ i120LP**

Large Particle, Electrically-Operated Double Diaphragm Flap-Check Pump

## PUMP NEARLY ANYTHING

An efficient transfer solution built for waste and trash in mines, sumps and in-plant

# TRANSFER SOLIDS. BETTER.

The QUANTM i120LP is based on a new highly-efficient electric motor technology. The simple, easy-to-service design is offered for both standard and hazardous locations.