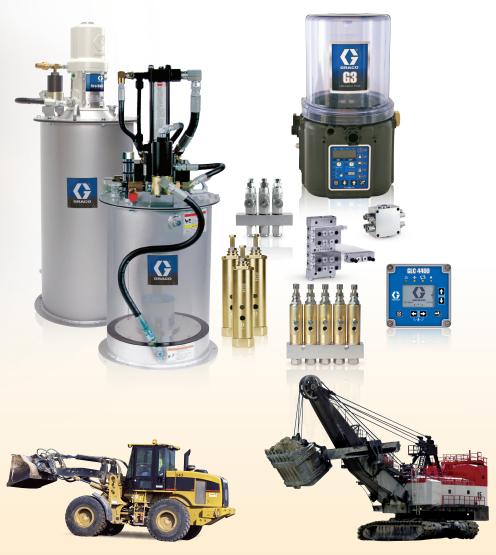

With a Graco automatic lube system, maintenance is easy. A central pump and grease reservoir is located at a convenient, accessible location. The pump dispenses grease on a scheduled bassis (optional) and ensures every bearing is lubricated when it needs it most-while it's in use. Protect your investment by keeping more money in your pocket and contaminants out of your bearings.

Forestry Harvesters and Skidders

Earth Movers

**Heavy Construction** 

Haulers

Small to Mid-Size Equipment

Shovels and Drag Lines