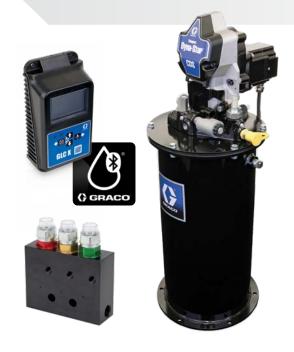

#### NOT ALL AUTOMATIC LUBRICATION SYSTEMS ARE BUILT THE SAME

Mining professionals trust Graco solutions to elevate everyday performance.

- Compact Power
- Smart Power Train
- Integrated Auto-Fill Shut Off
- Real-time System Reporting
- Smart Device and Mobile App
- IP69K Rated
- Simplified Service and Repair