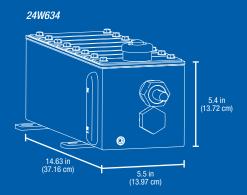

### **Ordering Information**

| Series<br>Number | Part<br>Number                        | Gear<br>Reduction | Reservoirs                      | Pump<br>Size                              | Pump<br>Quantity |
|------------------|---------------------------------------|-------------------|---------------------------------|-------------------------------------------|------------------|
| MB60             | 24V068                                | 60:1              | 2 pints, 2 pump<br>stations max | No pump                                   | N/A              |
|                  | 24U750                                | 60:1              | 6 pints, 4 pump<br>stations max | No pump                                   | N/A              |
| MB118            | 24W633                                | 118:1             | 4 pints, 4 pump<br>stations max | No pump                                   | N/A              |
|                  | 24W634                                | 118:1             | 8 pints, 6 pump<br>stations max | No pump                                   | N/A              |
|                  | 24W636<br>for triplex<br>mud pumps    | 118:1             | 4 pints, 4 pump<br>stations max | 1/4" GBL 7500<br>Suction Pump<br>(24J392) | 3                |
|                  | 24W635<br>for quintuplex<br>mud pumps | 118:1             | 8 pints, 6 pump<br>stations max | 1/4" GBL 7500<br>Suction Pump<br>(24J392) | 5                |