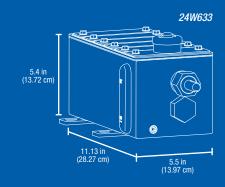

### **Ordering Information**

| Series<br>Number | Part<br>Number                        | Gear<br>Reduction | Reservoirs                      | Pump<br>Size                              | Pump<br>Quantity |
|------------------|---------------------------------------|-------------------|---------------------------------|-------------------------------------------|------------------|
| MB60             | 24V068                                | 60:1              | 2 pints, 2 pump<br>stations max | No pump                                   | N/A              |
|                  | 24U750                                | 60:1              | 6 pints, 4 pump<br>stations max | No pump                                   | N/A              |
| MB118            | 24W633                                | 118:1             | 4 pints, 4 pump<br>stations max | No pump                                   | N/A              |
|                  | 24W634                                | 118:1             | 8 pints, 6 pump<br>stations max | No pump                                   | N/A              |
|                  | 24W636<br>for triplex<br>mud pumps    | 118:1             | 4 pints, 4 pump<br>stations max | 1/4" GBL 7500<br>Suction Pump<br>(24J392) | 3                |
|                  | 24W635<br>for quintuplex<br>mud pumps | 118:1             | 8 pints, 6 pump<br>stations max | 1/4" GBL 7500<br>Suction Pump<br>(24J392) | 5                |