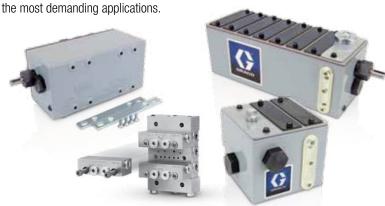

# Manzel® MB Specialty Box Lubricators

60:1 and 118:1 reduction box lubricators for rugged, hazardous locations

### Long life and durability

- Leak-proof welded steel reservoir and solid steel, hardened cams
- Double-supported cam shafts and gear drives to eliminate cantilevered assemblies
- High load capacity needle bearings and ball bearings