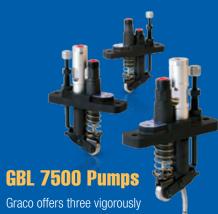

## **Box Specifications**

Graco offers three vigorously tested models engineered for long life and reliability. Each model has patent-pending, innovative designs to perform in best-practice applications for a durable solution that is hard to beat.

# **Manzel® MB Specialty Box Lubricators**

Combine with GBL7500 pumps and MHH divider valves for a quality lubrication solution you can feel in your hands and trust to work in

### Choose from 60:1 or 118:1 gear reduction

- 60:1 2 or 4 pump stations max, use with GBL7500 Gravity-Fed or Pressure-Fed Box Lubricator
- 118:1 4 or 6 pump stations max, use with any GBL7500 pump