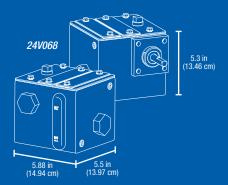

### **Ordering Information**

| Series<br>Number | Part<br>Number                        | Gear<br>Reduction | Reservoirs                      | Pump<br>Size                              | Pump<br>Quantity |
|------------------|---------------------------------------|-------------------|---------------------------------|-------------------------------------------|------------------|
| MB60             | 24V068                                | 60:1              | 2 pints, 2 pump<br>stations max | No pump                                   | N/A              |
|                  | 24U750                                | 60:1              | 6 pints, 4 pump<br>stations max | No pump                                   | N/A              |
| MB118            | 24W633                                | 118:1             | 4 pints, 4 pump<br>stations max | No pump                                   | N/A              |
|                  | 24W634                                | 118:1             | 8 pints, 6 pump<br>stations max | No pump                                   | N/A              |
|                  | 24W636<br>for triplex<br>mud pumps    | 118:1             | 4 pints, 4 pump<br>stations max | 1/4" GBL 7500<br>Suction Pump<br>(24J392) | 3                |
|                  | 24W635<br>for quintuplex<br>mud pumps | 118:1             | 8 pints, 6 pump<br>stations max | 1/4" GBL 7500<br>Suction Pump<br>(24J392) | 5                |