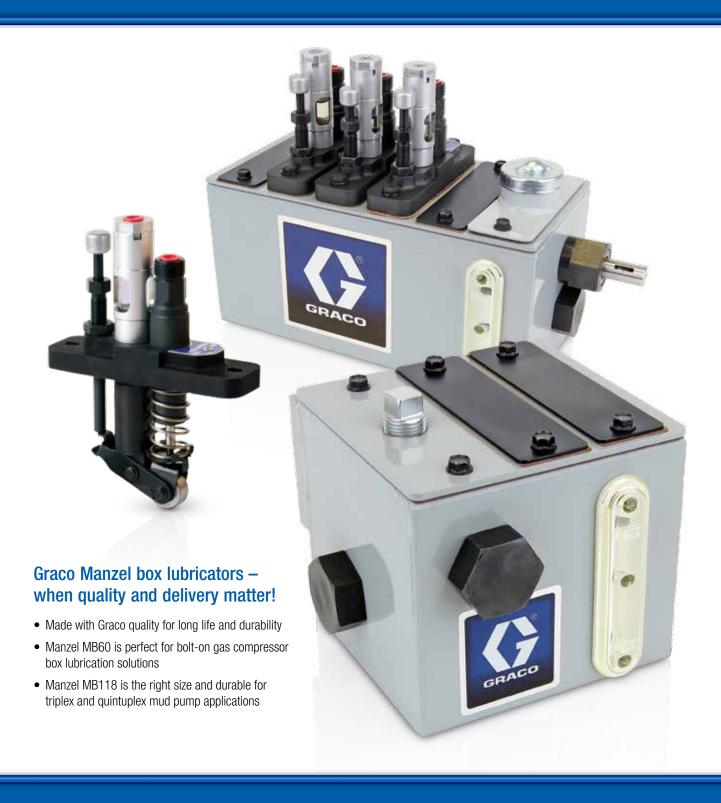

# Manzel® MB Specialty Box Lubricators

60:1 and 118:1 reduction box lubricators for rugged, hazardous locations

## **Box Specifications**

Graco offers three vigorously tested models engineered for long life and reliability. Each model has patent-pending, innovative designs to perform in best-practice applications for a durable solution that is hard to beat.

# **Manzel® MB Specialty Box Lubricators**

Combine with GBL7500 pumps and MHH divider valves for a quality lubrication solution you can feel in your hands and trust to work in

### Choose from 60:1 or 118:1 gear reduction

- 60:1 2 or 4 pump stations max, use with GBL7500 Gravity-Fed or Pressure-Fed Box Lubricator
- 118:1 4 or 6 pump stations max, use with any GBL7500 pump

### Long life and durability

- Leak-proof welded steel reservoir and solid steel, hardened cams
- Double-supported cam shafts and gear drives to eliminate cantilevered assemblies
- High load capacity needle bearings and ball bearings