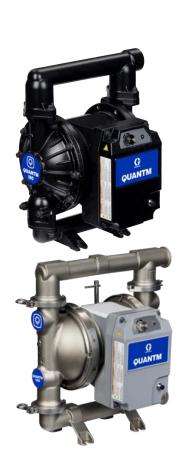

### **ELECTRIC DOUBLE DIAPHRAGM PUMP**

- Operates like AODD Pumps
- Competitive cost compared to AODD pumps
- Quiet
- No Freezing

#### **SMALL FOOTPRINT**

- No Gear Box Required
- Built in Controls
- Operates Remotely

| PUMP OPTIONS             |                                                   |                |
|--------------------------|---------------------------------------------------|----------------|
|                          | INDUSTRIAL                                        | HYGIENIC       |
| WETTED SECTION           | Aluminum, SST, Poly, PVDF<br>Cast Iron, Hastelloy | SST            |
| INTERNALS                | Same as AODD line                                 |                |
| CONNECTION TYPE          | NPT, BSPT, ANSI Flange                            | Tri Clamp, DIN |
| TECHNICAL SPECIFICATIONS |                                                   |                |
| PORTING SIZE             | 1"-2"                                             | 1"–4"          |
| FLOW RANGE               | 1 - 120 gpm                                       |                |
| WORKING PRESSURE         | Up to 100 PSI                                     |                |
| POWER                    | 120 VAC, 1 Phase / 240 VAC, 3 Phase               |                |
| POWER CONSUMPTION        | Less than 15 Amps                                 |                |