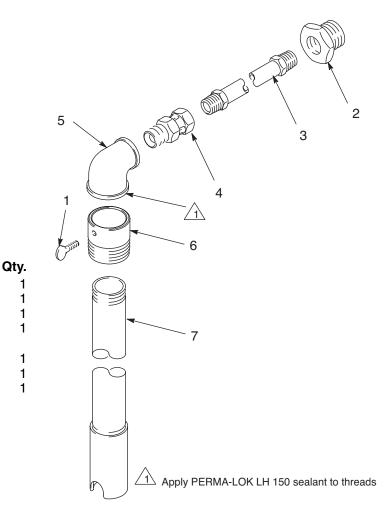

## **Suction Kit**

308335B

Model 236054 Inlcudes a bung-mounted suction tube.

**Important Safety Instructions** Read all warnings and instructions in this manual. Save these instructions.

| Ref. | Part   | Description                  |
|------|--------|------------------------------|
| 1    | 100220 | THUMBSCREW, 5/16-18 x 1"     |
| 2    | 101496 | BUSHING, pipe                |
| 3    |        | HOSE, coupled, 6 ft          |
| 4    | 157785 | ADAPTER, straight union, 3/4 |
|      |        | npt(m) x 3/4 npt(f) swivel   |
| 5    | 112175 | ELBOW, reducing              |
| 6    |        | ADAPTER, bung                |
| 7    | 220691 | TUBE, drop                   |
|      |        |                              |

## Installing the Suction Kit

Refer to FIG. 1 for the following instructions.

**NOTE:** Apply thread sealant to all male threads, *expect at swivel connections*, and be sure all connections are tightened securely to avoid leaking.

- 1. Remove the supply drums bung hole plug.
- 2. Place the tube (7) into the bung hole opening and lower it into the drum until it rests on the bottom.
- 3. Thread the bung adapter (6) tightly into the bung hole and tighten the adapter thumbscrew (1) against the suction tube.
- 4. Screw the pipe bushing (2) into the pump inlet adapter (A).
- 5. Connect one end of the hose (3) to the bushing (2).
- 6. Screw the union (4) tightly into the elbow (5).

7. Without using thread sealant, connect the other end of the hose (3) to the swivel of the union (4).

FIG. 1