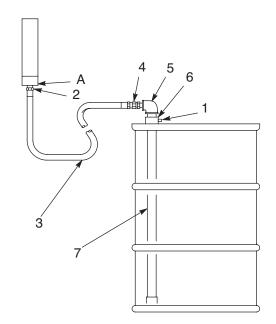

## Installing the Suction Kit

Refer to FIG. 1 for the following instructions.

**NOTE:** Apply thread sealant to all male threads, *expect at swivel connections*, and be sure all connections are tightened securely to avoid leaking.

- 1. Remove the supply drums bung hole plug.
- 2. Place the tube (7) into the bung hole opening and lower it into the drum until it rests on the bottom.
- 3. Thread the bung adapter (6) tightly into the bung hole and tighten the adapter thumbscrew (1) against the suction tube.
- 4. Screw the pipe bushing (2) into the pump inlet adapter (A).
- 5. Connect one end of the hose (3) to the bushing (2).
- 6. Screw the union (4) tightly into the elbow (5).

7. Without using thread sealant, connect the other end of the hose (3) to the swivel of the union (4).

FIG. 1