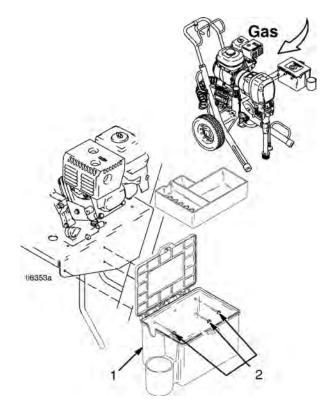

## All GMax Sprayers with pre-drilled holes

Fig. 1 Install as shown with screws (2), supplied.

- All electrical sprayers with pre-drilled holes
- Fig. 1 Install as shown with screws (2), supplied.