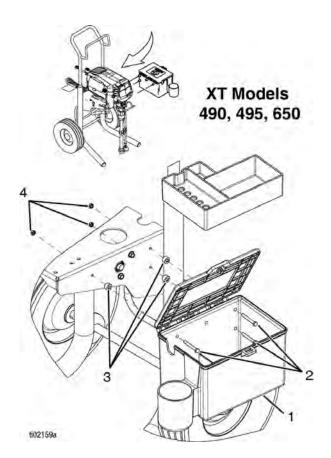

## All other sprayers without pre-drilled holes

- 1. use tool box as template and mark three hole positions for tool box mounting.
- 2. Drill three 11/64 in. (4.37 mm) diameter holes.
- 3. Fig. 2 Install as shown with screws (2), supplied.