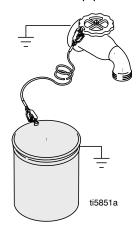

## Grounding

The equipment must be grounded to reduce the risk of static sparking. Static sparking can cause fumes to ignite or explode. Grounding provides an escape wire for the electric current.

**Spray Gun:** ground through connection to a properly grounded fluid hose and pump.

**Ground Metal Pails:** Connect a ground wire to the pail by clamping one end to the pail and the other end to a ground such as a water pipe.

**Maintain Grounding Continuity:** When flushing or relieving pressure, hold a metal part of the gun firmly against the side of a grounded metal pail, then trigger the gun.