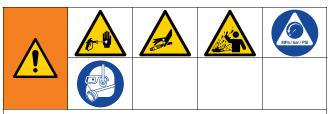

## Warnings

The following warnings are for the setup, use, grounding, maintenance, and repair of this equipment. The exclamation point symbol alerts you to a general warning and the hazard symbols refer to procedure-specific risks. When these symbols appear in the body of this manual or on warning labels, refer back to these Warnings. Product-specific hazard symbols and warnings not covered in this section may appear throughout the body of this manual where applicable.

## WARNING

#### **SKIN INJECTION HAZARD**

High-pressure fluid from gun, hose leaks, or ruptured components will pierce skin. This may look like just a cut, but it is a serious injury that can result in amputation. **Get immediate surgical treatment.** 

- Do not spray without tip guard and trigger guard installed.
- Engage trigger lock when not spraying.
- Do not point gun at anyone or at any part of the body.
- Do not put your hand over the spray tip.
- Do not stop or deflect leaks with your hand, body, glove, or rag.