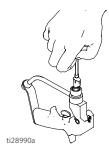

#### **Needle Replacement**

- 1. Follow the Pressure Relief Procedure on page 8.
- 2. Engage the trigger lock.

3. Remove the tip and guard and disconnect the gun from the fluid hose.

- 4. Flush the gun with cleaning fluid. See your sprayer instructions for the flushing procedure.
- 5. Unscrew the diffuser/seat and remove.

6. Unscrew the pivot pin from the screw and remove the trigger.

7. Insert a punch into the rear of the gun to tap out the needle.

8. Clean the internal passages from the gun.

9. Grease the o-rings of the new needling using a non-silicon grease.

10. Guide the new needle into the gun.

**NOTE:** An insertion tool is provided in your needle kit. This tool helps prevent damage to the needle.

11. Position the insertion tool from the kit over one end of the needle. Tap the end of the tool using a non-sparking hammer until the needle is securely in place.