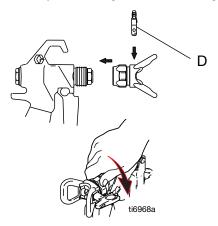

#### **Disassembly**

- 1. Follow the **Pressure Relief Procedure** on page 8.
- 2. Unscrew the tip guard (A).

3. Use the SwitchTip (D) to remove OneSeal (SL) from the tip guard (A).