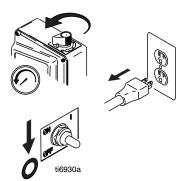

#### **Pressure Relief Procedure**

Follow the Pressure Relief Procedure whenever you see this symbol.

This equipment stays pressurized until pressure is manually relieved. To help prevent serious injury from pressurized fluid, such as skin injection, or splashing fluid, follow the Pressure Relief Procedure when you stop spraying and before cleaning, checking, or servicing the equipment.

1. Engage the trigger lock. Always engage the trigger lock when the sprayer is stopped to prevent the gun from being triggered accidentally.

Turn the pressure to its lowest setting. Turn the sprayer OFF and unplug the power cord or disconnect the air source from the unit.

3. Disengage the trigger lock.

4. Hold a metal part of the gun firmly to a grounded metal pail. Trigger the gun to relieve pressure.

5. Engage the trigger lock.

- 6. If you suspect the spray tip or gun is clogged or that pressure has not been fully relieved:
  - VERY SLOWLY loosen the tip guard retaining nut or the hose end coupling to relieve pressure gradually.
  - b. Loosen the nut or coupling completely.
  - c. Clear gun or spray tip obstructions. See **Clear Clog** on page 11.