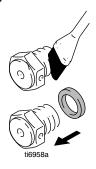

#### **Disassembly**

- 1. Follow the **Pressure Relief Procedure** on page 8.
- 2. Unscrew the tip guard (A).

3. Use the SwitchTip (D) to remove OneSeal (SL) from the tip guard (A).