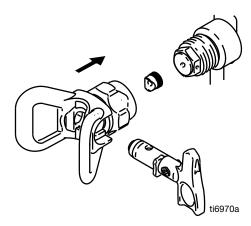

## **Component Identification**

| Ref. | Description                |
|------|----------------------------|
| Α    | Tip Guard                  |
| В    | Trigger Lock               |
| С    | Trigger                    |
| D    | Tip                        |
| E    | Fluid Inlet                |
| F    | Trigger Guard / Fluid Tube |

#### **Install the Tip and Guard**

1. Engage trigger lock.

- 2. Follow Pressure Relief Procedure on page 8.
- 3. Always replace OneSeal<sup>™</sup> (SL) when replacing a worn SwitchTip.

 Use the end of SwitchTip (D) to press OneSeal (SL) into tip guard (A) with the curve matching the tip bore (TB).

5. Insert SwitchTip (D) into tip bore. Firmly thread the assembly onto the gun, then hand tighten.