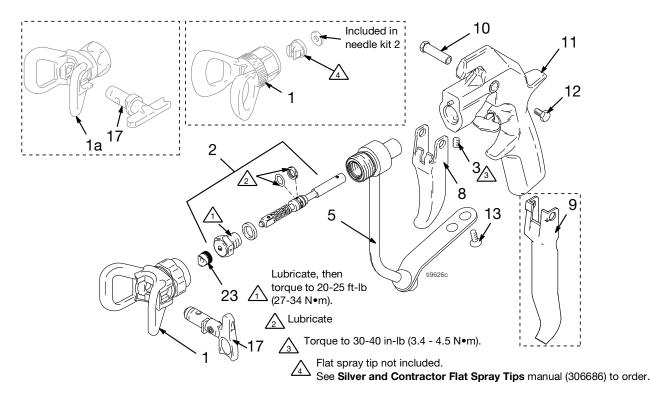

## Silver Plus Airless Spray Guns - 5000 psi (345 bar, 35 MPa)

### **Parts List**

| Ref. | Part   | Description                                             | Qty. | Ref.  | Part       | Description                                               | Qty. |
|------|--------|---------------------------------------------------------|------|-------|------------|-----------------------------------------------------------|------|
| 1    | 220247 | TIP GUARD, fine finish, model                           | 1    | 15    | 222385     | WARNING CARD not shown                                    | 1    |
|      |        | 235462 only                                             |      | 17    | LTX517     | RAC X SwitchTip, size 517, models                         | : 1  |
|      | 220251 | TIP GUARD, standard, models                             | 1    |       |            | 246240 and 246468                                         |      |
|      | 246215 | 235458, 235460, and 235461<br>HANDTITE TIP GUARD, RAC X | 1    |       | XHD519     | HEAVY DUTY SwitchTip, size 519, models 273329 and 273346  |      |
|      |        | models 246240, 246468 and 21A014                        |      |       | XHD617     | HEAVY DUTY SwitchTip, size 617, model 235464 only         | 1    |
|      | 243161 | HANDTITE TIP GUARD, RAC V models 243283 and 234237      |      |       | XHD619     | HEAVY DUTY SwitchTip, size 619, model 238591 only         | 1    |
| 1a   | XHD001 | HEAVY DUTY RAC tip assembly, models 235464, 238591, and | 1    |       | XHD665     | HEAVY DUTY SWITCH TIP, size 665, model 257093 only        | 1    |
|      |        | 257093, 273329, 273346                                  |      |       | 286517     | RAC V Switch Tip, size 517, mod-                          | 1    |
| 2    | 235474 | NEEDLE KIT, all models except                           | 1    |       |            | els 243283 and 234237                                     |      |
|      |        | 235462                                                  |      |       | FFT210     | RAC X Fine Finish Tip, model                              | 1    |
|      | 235475 | NEEDLE KIT, model 235462 only                           | 1    |       |            | 249941 only                                               |      |
| 3    | 102207 | SETSCREW, 1/4-20                                        | 1    |       | LP517      | RAC X Switch Tip, size 517, model                         | 1    |
| 5    | 235483 | FLUID HOUSING                                           | 1    |       |            | 21A014                                                    |      |
| 6    | 191872 | ADAPTER, models 235458 and 246468 only                  | 1    | 23    | 246453     | OneSeal, RAC X, (5 pack), <i>models</i> 246240 and 246468 | 1    |
| 7    | 187972 | FLUID HOUSING, models 235458 and 246467 only            | 1    |       | 243281     | OneSeal, RAC X, (5 pack), <i>models</i> 243283 and 234237 | 1    |
| 8*   | 187985 | TRIGGER, two finger                                     | 1    | 25    | 218139     | HOSE HOLDER, models 235458                                | 1    |
| 9*   | 188127 | TRIGGER, four finger                                    | 1    |       |            | and 246468 only                                           |      |
| 10   | 187965 | PIVOT PIN                                               | 1    | 26    | 107257     | CAPSCREW, 1/4-20 x 1/2, models                            | 1    |
| 11   | 235471 | GUN HANDLE                                              | 1    |       |            | 235458 and 246468 only                                    |      |
| 12   | 203953 | SCREW, hex washer hd, 10-24                             | 1    | *\$66 | page 3 for | models                                                    |      |
| 13   | 107091 | SCREW, 1/4-20                                           | 2    | 000   | cage o loi | modele.                                                   |      |