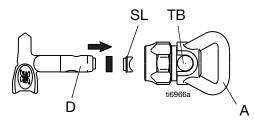

## **Component Identification**

| Ref. | Description                |
|------|----------------------------|
| Α    | Tip Guard                  |
| В    | Trigger Lock               |
| С    | Trigger                    |
| D    | Tip                        |
| E    | Fluid Inlet                |
| F    | Trigger Guard / Fluid Tube |

#### **Install the Tip and Guard**

1. Engage trigger lock.

- 2. Follow Pressure Relief Procedure on page 8.
- 3. Always replace OneSeal<sup>™</sup> (SL) when replacing a worn SwitchTip.

 Use the end of SwitchTip (D) to press OneSeal (SL) into tip guard (A) with the curve matching the tip bore (TB).

5. Insert SwitchTip (D) into tip bore. Firmly thread the assembly onto the gun, then hand tighten.