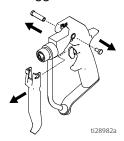

#### **Needle Replacement**

- 1. Follow the Pressure Relief Procedure on page 8.
- 2. Engage the trigger lock.

3. Remove the tip and guard and disconnect the gun from the fluid hose.

- 4. Flush the gun with cleaning fluid. See your sprayer instructions for the flushing procedure.
- 5. Unscrew the diffuser/seat and remove.

6. Unscrew the pivot pin from the screw and remove the trigger.

7. Insert a punch into the rear of the gun to tap out the needle.

8. Clean the internal passages from the gun.

9. Grease the o-rings of the new needling using a non-silicon grease.