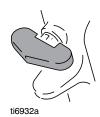

- Use equipment only in well-ventilated area.
- Eliminate all ignition sources, such as pilot lights, cigarettes, portable electric lamps, and plastic drop cloths (potential static sparking).
- Ground all equipment in the work area. See **Grounding** instructions.
- Never spray or flush solvent at high pressure.
- Keep work area free of debris, including solvent, rags and gasoline.
- Do not plug or unplug power cords, or turn power or light switches on or off when flammable fumes are present.
- Use only grounded hoses.
- Hold gun firmly to side of grounded pail when triggering into pail. Do not use pail liners unless they
  are anti-static or conductive.
- **Stop operation immediately** if static sparking occurs or you feel a shock. Do not use equipment until you identify and correct the problem.
- Keep a working fire extinguisher in the work area.