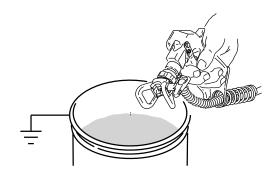

**Ground Metal Pails:** Connect a ground wire to the pail by clamping one end to the pail and the other end to a ground such as a water pipe.

**Maintain Grounding Continuity:** When flushing or relieving pressure, hold a metal part of the gun firmly against the side of a grounded metal pail, then trigger the gun.

3. Disengage the trigger lock.

4. Hold a metal part of the gun firmly to a grounded metal pail. Trigger the gun to relieve pressure.

5. Engage the trigger lock.

- 6. If you suspect the spray tip or gun is clogged or that pressure has not been fully relieved:
  - VERY SLOWLY loosen the tip guard retaining nut or the hose end coupling to relieve pressure gradually.
  - b. Loosen the nut or coupling completely.
  - c. Clear gun or spray tip obstructions. See **Clear Clog** on page 11.