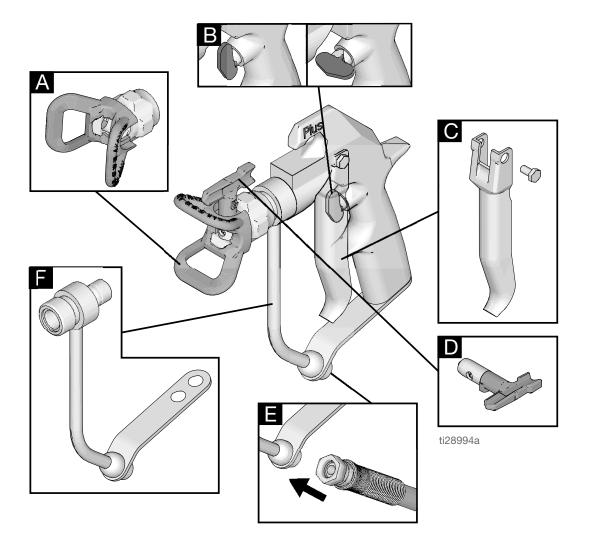

## **Component Identification**

| Ref. | Description                |
|------|----------------------------|
| Α    | Tip Guard                  |
| В    | Trigger Lock               |
| С    | Trigger                    |
| D    | Tip                        |
| E    | Fluid Inlet                |
| F    | Trigger Guard / Fluid Tube |

#### **Install the Tip and Guard**

1. Engage trigger lock.

- 2. Follow Pressure Relief Procedure on page 8.
- 3. Always replace OneSeal<sup>™</sup> (SL) when replacing a worn SwitchTip.

 Use the end of SwitchTip (D) to press OneSeal (SL) into tip guard (A) with the curve matching the tip bore (TB).

5. Insert SwitchTip (D) into tip bore. Firmly thread the assembly onto the gun, then hand tighten.

#### **Disassembly**

- 1. Follow the **Pressure Relief Procedure** on page 8.
- 2. Unscrew the tip guard (A).

3. Use the SwitchTip (D) to remove OneSeal (SL) from the tip guard (A).