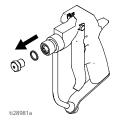

#### **Disassembly**

- 1. Follow the **Pressure Relief Procedure** on page 8.
- 2. Unscrew the tip guard (A).

3. Use the SwitchTip (D) to remove OneSeal (SL) from the tip guard (A).