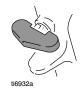

#### **Install the Tip and Guard**

1. Engage trigger lock.

- 2. Follow Pressure Relief Procedure on page 8.
- 3. Always replace OneSeal<sup>™</sup> (SL) when replacing a worn SwitchTip.

 Use the end of SwitchTip (D) to press OneSeal (SL) into tip guard (A) with the curve matching the tip bore (TB).

5. Insert SwitchTip (D) into tip bore. Firmly thread the assembly onto the gun, then hand tighten.