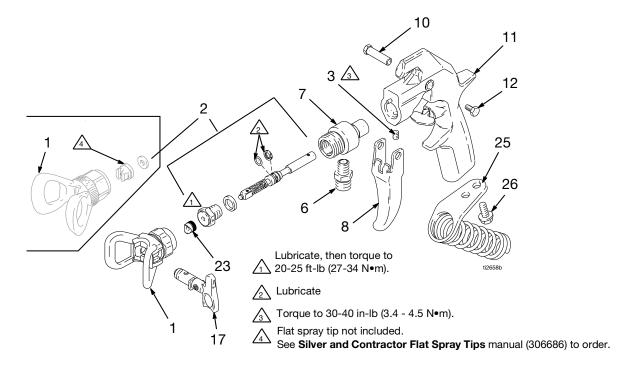

#### Flex Plus Spray Guns - 5000 psi (345 bar, 35 MPa)

### **Parts List**

| Ref. | Part   | Description                                             | Qty. | Ref.  | Part       | Description                                               | Qty. |
|------|--------|---------------------------------------------------------|------|-------|------------|-----------------------------------------------------------|------|
| 1    | 220247 | TIP GUARD, fine finish, model                           | 1    | 15    | 222385     | WARNING CARD not shown                                    | 1    |
|      |        | 235462 only                                             |      | 17    | LTX517     | RAC X SwitchTip, size 517, models                         | : 1  |
|      | 220251 | TIP GUARD, standard, models                             | 1    |       |            | 246240 and 246468                                         |      |
|      | 246215 | 235458, 235460, and 235461<br>HANDTITE TIP GUARD, RAC X | 1    |       | XHD519     | HEAVY DUTY SwitchTip, size 519, models 273329 and 273346  |      |
|      |        | models 246240, 246468 and 21A014                        |      |       | XHD617     | HEAVY DUTY SwitchTip, size 617, model 235464 only         | 1    |
|      | 243161 | HANDTITE TIP GUARD, RAC V models 243283 and 234237      |      |       | XHD619     | HEAVY DUTY SwitchTip, size 619, model 238591 only         | 1    |
| 1a   | XHD001 | HEAVY DUTY RAC tip assembly, models 235464, 238591, and | 1    |       | XHD665     | HEAVY DUTY SWITCH TIP, size 665, model 257093 only        | 1    |
|      |        | 257093, 273329, 273346                                  |      |       | 286517     | RAC V Switch Tip, size 517, mod-                          | 1    |
| 2    | 235474 | NEEDLE KIT, all models except                           | 1    |       |            | els 243283 and 234237                                     |      |
|      |        | 235462                                                  |      |       | FFT210     | RAC X Fine Finish Tip, model                              | 1    |
|      | 235475 | NEEDLE KIT, model 235462 only                           | 1    |       |            | 249941 only                                               |      |
| 3    | 102207 | SETSCREW, 1/4-20                                        | 1    |       | LP517      | RAC X Switch Tip, size 517, model                         | 1    |
| 5    | 235483 | FLUID HOUSING                                           | 1    |       |            | 21A014                                                    |      |
| 6    | 191872 | ADAPTER, models 235458 and 246468 only                  | 1    | 23    | 246453     | OneSeal, RAC X, (5 pack), <i>models</i> 246240 and 246468 | 1    |
| 7    | 187972 | FLUID HOUSING, models 235458 and 246467 only            | 1    |       | 243281     | OneSeal, RAC X, (5 pack), <i>models</i> 243283 and 234237 | 1    |
| 8*   | 187985 | TRIGGER, two finger                                     | 1    | 25    | 218139     | HOSE HOLDER, models 235458                                | 1    |
| 9*   | 188127 | TRIGGER, four finger                                    | 1    |       |            | and 246468 only                                           |      |
| 10   | 187965 | PIVOT PIN                                               | 1    | 26    | 107257     | CAPSCREW, 1/4-20 x 1/2, models                            | 1    |
| 11   | 235471 | GUN HANDLE                                              | 1    |       |            | 235458 and 246468 only                                    |      |
| 12   | 203953 | SCREW, hex washer hd, 10-24                             | 1    | *\$66 | page 3 for | models                                                    |      |
| 13   | 107091 | SCREW, 1/4-20                                           | 2    | 000   | cage o loi | modele.                                                   |      |