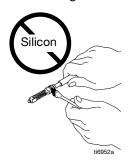

6. Unscrew the pivot pin from the screw and remove the trigger.

7. Insert a punch into the rear of the gun to tap out the needle.

8. Clean the internal passages from the gun.

9. Grease the o-rings of the new needling using a non-silicon grease.