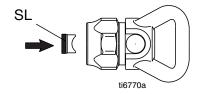

#### **Install the Tip and Guard**

1. Engage trigger lock.

- 2. Follow Pressure Relief Procedure on page 8.
- 3. Always replace OneSeal<sup>™</sup> (SL) when replacing a worn SwitchTip.

 Use the end of SwitchTip (D) to press OneSeal (SL) into tip guard (A) with the curve matching the tip bore (TB).