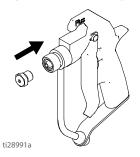

#### **Connect Gun to Sprayer**

Make sure the sprayer is turned off and unplugged from the power source, or disconnect the air source from the unit. Refer to your sprayer manual for priming and spray instructions.

- 1. Attach the supply hose to the sprayer fluid outlet.
- 2. Refer to your sprayer instruction manual for priming instructions.