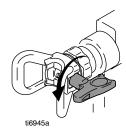

#### **Install the Tip and Guard**

1. Engage trigger lock.

- 2. Follow Pressure Relief Procedure on page 8.
- 3. Always replace OneSeal<sup>™</sup> (SL) when replacing a worn SwitchTip.

 Use the end of SwitchTip (D) to press OneSeal (SL) into tip guard (A) with the curve matching the tip bore (TB).

5. Insert SwitchTip (D) into tip bore. Firmly thread the assembly onto the gun, then hand tighten.