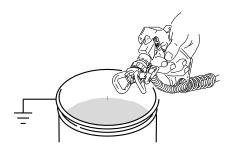

## Grounding

The equipment must be grounded to reduce the risk of static sparking. Static sparking can cause fumes to ignite or explode. Grounding provides an escape wire for the electric current.

**Spray Gun:** ground through connection to a properly grounded fluid hose and pump.

**Ground Metal Pails:** Connect a ground wire to the pail by clamping one end to the pail and the other end to a ground such as a water pipe.

**Maintain Grounding Continuity:** When flushing or relieving pressure, hold a metal part of the gun firmly against the side of a grounded metal pail, then trigger the gun.