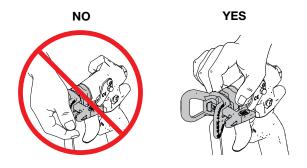

- Do not spray without tip guard and trigger guard installed.
- Engage trigger lock when not spraying.
- Do not point gun at anyone or at any part of the body.
- Do not put your hand over the spray tip.
- Do not stop or deflect leaks with your hand, body, glove, or rag.