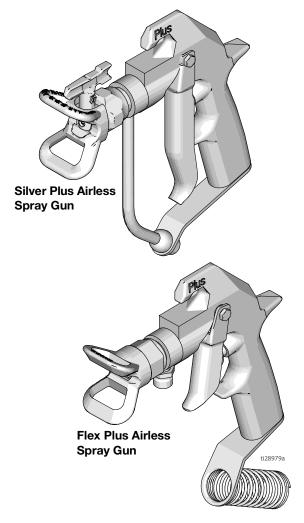

# Silver Plus, Silver Plus HP, and Flex Plus<sup>™</sup> Airless Spray Guns

311254P

EΝ

For the application of architectural paints and coatings. For professional use only.

See page 3 for model information, including maximum working pressure.

## **Models**

| Maximum Working<br>Pressure       | Trigger                                                                                                                                                                                                                                                                                                                                                                                                                                                                                                                                                                                                                                                                                                                        | Tip Guard                                  | Tip                                                                                                                                                                                                                                                                                                                                                                                                                                                                                                                                                                                                                                                                                                                                                                                                                                                                                                                                                                                                                                                                                                                                                                                                                                                                                                                                                                                                                                                                                                                                                                                                                                                                                                                                                                                                                                                                                                                                                                                                                                                                                                                          |
|-----------------------------------|--------------------------------------------------------------------------------------------------------------------------------------------------------------------------------------------------------------------------------------------------------------------------------------------------------------------------------------------------------------------------------------------------------------------------------------------------------------------------------------------------------------------------------------------------------------------------------------------------------------------------------------------------------------------------------------------------------------------------------|--------------------------------------------|------------------------------------------------------------------------------------------------------------------------------------------------------------------------------------------------------------------------------------------------------------------------------------------------------------------------------------------------------------------------------------------------------------------------------------------------------------------------------------------------------------------------------------------------------------------------------------------------------------------------------------------------------------------------------------------------------------------------------------------------------------------------------------------------------------------------------------------------------------------------------------------------------------------------------------------------------------------------------------------------------------------------------------------------------------------------------------------------------------------------------------------------------------------------------------------------------------------------------------------------------------------------------------------------------------------------------------------------------------------------------------------------------------------------------------------------------------------------------------------------------------------------------------------------------------------------------------------------------------------------------------------------------------------------------------------------------------------------------------------------------------------------------------------------------------------------------------------------------------------------------------------------------------------------------------------------------------------------------------------------------------------------------------------------------------------------------------------------------------------------------|
| 5000 psi *<br>(345 bar, 34.5 MPa) | 4-finger trigger                                                                                                                                                                                                                                                                                                                                                                                                                                                                                                                                                                                                                                                                                                               | HandTite Tip Guard                         | 517 RAC V SwitchTip <sup>™</sup>                                                                                                                                                                                                                                                                                                                                                                                                                                                                                                                                                                                                                                                                                                                                                                                                                                                                                                                                                                                                                                                                                                                                                                                                                                                                                                                                                                                                                                                                                                                                                                                                                                                                                                                                                                                                                                                                                                                                                                                                                                                                                             |
| 5000 psi<br>(345 bar, 34.5 MPa)   | 2-finger trigger                                                                                                                                                                                                                                                                                                                                                                                                                                                                                                                                                                                                                                                                                                               | Standard (nonreversing) Dripless Tip Guard | No Spray Tip.<br>Order Separately                                                                                                                                                                                                                                                                                                                                                                                                                                                                                                                                                                                                                                                                                                                                                                                                                                                                                                                                                                                                                                                                                                                                                                                                                                                                                                                                                                                                                                                                                                                                                                                                                                                                                                                                                                                                                                                                                                                                                                                                                                                                                            |
| 5000 psi<br>(345 bar, 34.5 MPa)   | 4-finger trigger                                                                                                                                                                                                                                                                                                                                                                                                                                                                                                                                                                                                                                                                                                               | Standard (nonreversing) Dripless Tip Guard | No Spray Tip.<br>Order Separately. Accepts Fine<br>finish tips only.                                                                                                                                                                                                                                                                                                                                                                                                                                                                                                                                                                                                                                                                                                                                                                                                                                                                                                                                                                                                                                                                                                                                                                                                                                                                                                                                                                                                                                                                                                                                                                                                                                                                                                                                                                                                                                                                                                                                                                                                                                                         |
| 5000 psi<br>(345 bar, 34.5 MPa)   | 2-finger trigger                                                                                                                                                                                                                                                                                                                                                                                                                                                                                                                                                                                                                                                                                                               | Standard (nonreversing) Dripless Tip Guard | No Spray Tip. Order Separately<br>For Fine Finish                                                                                                                                                                                                                                                                                                                                                                                                                                                                                                                                                                                                                                                                                                                                                                                                                                                                                                                                                                                                                                                                                                                                                                                                                                                                                                                                                                                                                                                                                                                                                                                                                                                                                                                                                                                                                                                                                                                                                                                                                                                                            |
| 5000 psi<br>(345 bar, 34.5 MPa)   | 2-finger trigger                                                                                                                                                                                                                                                                                                                                                                                                                                                                                                                                                                                                                                                                                                               | Heavy Duty RAC Tip Guard                   | XHD617 SwitchTip                                                                                                                                                                                                                                                                                                                                                                                                                                                                                                                                                                                                                                                                                                                                                                                                                                                                                                                                                                                                                                                                                                                                                                                                                                                                                                                                                                                                                                                                                                                                                                                                                                                                                                                                                                                                                                                                                                                                                                                                                                                                                                             |
| (345 bar, 34.5 MPa)               | 4-finger trigger                                                                                                                                                                                                                                                                                                                                                                                                                                                                                                                                                                                                                                                                                                               | Heavy Duty RAC Tip Guard                   | XHD619 SwitchTip                                                                                                                                                                                                                                                                                                                                                                                                                                                                                                                                                                                                                                                                                                                                                                                                                                                                                                                                                                                                                                                                                                                                                                                                                                                                                                                                                                                                                                                                                                                                                                                                                                                                                                                                                                                                                                                                                                                                                                                                                                                                                                             |
| (345 bar, 34.5 MPa)               | 2-finger trigger                                                                                                                                                                                                                                                                                                                                                                                                                                                                                                                                                                                                                                                                                                               | HandTite Tip Guard                         | 517 RAC V SwitchTip                                                                                                                                                                                                                                                                                                                                                                                                                                                                                                                                                                                                                                                                                                                                                                                                                                                                                                                                                                                                                                                                                                                                                                                                                                                                                                                                                                                                                                                                                                                                                                                                                                                                                                                                                                                                                                                                                                                                                                                                                                                                                                          |
| 5000 psi *<br>(345 bar, 34.5 MPa) | 2-finger trigger                                                                                                                                                                                                                                                                                                                                                                                                                                                                                                                                                                                                                                                                                                               | HandTite Tip Guard                         | 517 RAC X SwitchTip                                                                                                                                                                                                                                                                                                                                                                                                                                                                                                                                                                                                                                                                                                                                                                                                                                                                                                                                                                                                                                                                                                                                                                                                                                                                                                                                                                                                                                                                                                                                                                                                                                                                                                                                                                                                                                                                                                                                                                                                                                                                                                          |
| 5000 psi<br>(345 bar, 34.5 MPa)   | 2-finger trigger                                                                                                                                                                                                                                                                                                                                                                                                                                                                                                                                                                                                                                                                                                               | No Tip Guard.<br>Order Separately.         | No Spray Tip.<br>Order Separately.                                                                                                                                                                                                                                                                                                                                                                                                                                                                                                                                                                                                                                                                                                                                                                                                                                                                                                                                                                                                                                                                                                                                                                                                                                                                                                                                                                                                                                                                                                                                                                                                                                                                                                                                                                                                                                                                                                                                                                                                                                                                                           |
| 5000 psi<br>(345 bar, 34.5 MPa)   | 2-finger trigger                                                                                                                                                                                                                                                                                                                                                                                                                                                                                                                                                                                                                                                                                                               | Standard (nonreversing) Dripless Tip Guard | No Spray Tip.<br>Order Separately                                                                                                                                                                                                                                                                                                                                                                                                                                                                                                                                                                                                                                                                                                                                                                                                                                                                                                                                                                                                                                                                                                                                                                                                                                                                                                                                                                                                                                                                                                                                                                                                                                                                                                                                                                                                                                                                                                                                                                                                                                                                                            |
| 5000 psi *<br>(345 bar, 34.5 MPa) | 2-finger trigger                                                                                                                                                                                                                                                                                                                                                                                                                                                                                                                                                                                                                                                                                                               | HandTite Tip Guard                         | 517 RAC X SwitchTip                                                                                                                                                                                                                                                                                                                                                                                                                                                                                                                                                                                                                                                                                                                                                                                                                                                                                                                                                                                                                                                                                                                                                                                                                                                                                                                                                                                                                                                                                                                                                                                                                                                                                                                                                                                                                                                                                                                                                                                                                                                                                                          |
| 5000 psi<br>(345 bar, 34.5 MPa)   | 2-finger trigger                                                                                                                                                                                                                                                                                                                                                                                                                                                                                                                                                                                                                                                                                                               | Heavy Duty RAC Tip Guard                   | XHD665 SwitchTip                                                                                                                                                                                                                                                                                                                                                                                                                                                                                                                                                                                                                                                                                                                                                                                                                                                                                                                                                                                                                                                                                                                                                                                                                                                                                                                                                                                                                                                                                                                                                                                                                                                                                                                                                                                                                                                                                                                                                                                                                                                                                                             |
| (345 bar, 34.5 MPa)               | 2-finger trigger                                                                                                                                                                                                                                                                                                                                                                                                                                                                                                                                                                                                                                                                                                               | Heavy Duty RAC Tip Guard                   | XHD519 SwitchTip                                                                                                                                                                                                                                                                                                                                                                                                                                                                                                                                                                                                                                                                                                                                                                                                                                                                                                                                                                                                                                                                                                                                                                                                                                                                                                                                                                                                                                                                                                                                                                                                                                                                                                                                                                                                                                                                                                                                                                                                                                                                                                             |
| (345 bar, 34.5 MPa)               | 4-finger trigger                                                                                                                                                                                                                                                                                                                                                                                                                                                                                                                                                                                                                                                                                                               | Heavy Duty RAC Tip Guard                   | XHD519 SwitchTip                                                                                                                                                                                                                                                                                                                                                                                                                                                                                                                                                                                                                                                                                                                                                                                                                                                                                                                                                                                                                                                                                                                                                                                                                                                                                                                                                                                                                                                                                                                                                                                                                                                                                                                                                                                                                                                                                                                                                                                                                                                                                                             |
| (500 bar, 50 MPa)                 | 2-finger trigger                                                                                                                                                                                                                                                                                                                                                                                                                                                                                                                                                                                                                                                                                                               | Heavy Duty RAC Tip Guard                   | XHD519 SwitchTip                                                                                                                                                                                                                                                                                                                                                                                                                                                                                                                                                                                                                                                                                                                                                                                                                                                                                                                                                                                                                                                                                                                                                                                                                                                                                                                                                                                                                                                                                                                                                                                                                                                                                                                                                                                                                                                                                                                                                                                                                                                                                                             |
| (500 bar, 50 MPa)                 | 4-finger trigger                                                                                                                                                                                                                                                                                                                                                                                                                                                                                                                                                                                                                                                                                                               | Heavy Duty RAC Tip Guard                   | XHD519 SwitchTip                                                                                                                                                                                                                                                                                                                                                                                                                                                                                                                                                                                                                                                                                                                                                                                                                                                                                                                                                                                                                                                                                                                                                                                                                                                                                                                                                                                                                                                                                                                                                                                                                                                                                                                                                                                                                                                                                                                                                                                                                                                                                                             |
| 5000 psi *<br>(345 bar, 34.5 MPa) | 2-finger trigger                                                                                                                                                                                                                                                                                                                                                                                                                                                                                                                                                                                                                                                                                                               | HandTite Tip Guard                         | LP517 RAC X SwitchTip                                                                                                                                                                                                                                                                                                                                                                                                                                                                                                                                                                                                                                                                                                                                                                                                                                                                                                                                                                                                                                                                                                                                                                                                                                                                                                                                                                                                                                                                                                                                                                                                                                                                                                                                                                                                                                                                                                                                                                                                                                                                                                        |
| 5000 psi *<br>(345 bar, 34.5 MPa) | 2-finger trigger                                                                                                                                                                                                                                                                                                                                                                                                                                                                                                                                                                                                                                                                                                               | HandTite Tip Guard                         | 517 RAC X SwitchTip                                                                                                                                                                                                                                                                                                                                                                                                                                                                                                                                                                                                                                                                                                                                                                                                                                                                                                                                                                                                                                                                                                                                                                                                                                                                                                                                                                                                                                                                                                                                                                                                                                                                                                                                                                                                                                                                                                                                                                                                                                                                                                          |
| 5000 psi *<br>(345 bar, 34.5 MPa) | 2-finger trigger                                                                                                                                                                                                                                                                                                                                                                                                                                                                                                                                                                                                                                                                                                               | HandTite Tip Guard                         | 517 RAC X SwitchTip                                                                                                                                                                                                                                                                                                                                                                                                                                                                                                                                                                                                                                                                                                                                                                                                                                                                                                                                                                                                                                                                                                                                                                                                                                                                                                                                                                                                                                                                                                                                                                                                                                                                                                                                                                                                                                                                                                                                                                                                                                                                                                          |
|                                   | Fressure  5000 psi * (345 bar, 34.5 MPa)  5000 psi * (345 bar, 34.5 MPa)  5000 psi * (345 bar, 34.5 MPa)  5000 psi (345 bar, 34.5 MPa)  7250 psi (500 bar, 50 MPa)  7250 psi (500 bar, 50 MPa)  5000 psi * (345 bar, 34.5 MPa) | Source                                     | Pressure  5000 psi * (345 bar, 34.5 MPa)  5000 psi * (345 bar, 34.5 MPa)  5000 psi (345 bar, 34.5 MPa)  4-finger trigger  Heavy Duty RAC Tip Guard  T250 psi (500 bar, 50 MPa)  5000 psi * (345 bar, 34.5 MPa)  4-finger trigger  Heavy Duty RAC Tip Guard  T250 psi (500 bar, 50 MPa)  5000 psi * (345 bar, 34.5 MPa)  4-finger trigger  Heavy Duty RAC Tip Guard  Heavy Duty RAC Tip Guard |