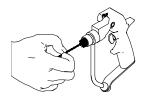

#### **Install the Tip and Guard**

1. Engage trigger lock.

- 2. Follow Pressure Relief Procedure on page 8.
- 3. Always replace OneSeal<sup>™</sup> (SL) when replacing a worn SwitchTip.

 Use the end of SwitchTip (D) to press OneSeal (SL) into tip guard (A) with the curve matching the tip bore (TB).

5. Insert SwitchTip (D) into tip bore. Firmly thread the assembly onto the gun, then hand tighten.