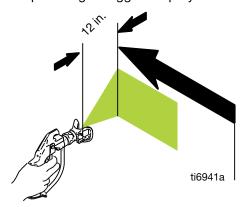

### **Adjust Spray**

1. Engage the trigger lock.

2. Install tip and guard if not already installed. See **Setup** on page 9.

3. Disengage the trigger lock.

4. Trigger the gun.

5. Hold the gun perpendicular and approximately 12 in. (30 cm) from the surface. Move the gun first, then pull the gun trigger to spray.

6. Slowly increase the pump pressure until coverage is even and uniform.