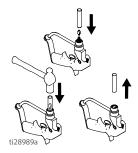

## **Setup**

To avoid serious injury from skin injection, do not place your hand in front of the spray tip when installing or removing the spray tip and tip guard.

#### **Install the Tip and Guard**

1. Engage trigger lock.

- 2. Follow Pressure Relief Procedure on page 8.
- 3. Always replace OneSeal<sup>™</sup> (SL) when replacing a worn SwitchTip.

 Use the end of SwitchTip (D) to press OneSeal (SL) into tip guard (A) with the curve matching the tip bore (TB).

5. Insert SwitchTip (D) into tip bore. Firmly thread the assembly onto the gun, then hand tighten.