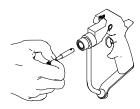

#### **Disassembly**

- 1. Follow the **Pressure Relief Procedure** on page 8.
- 2. Unscrew the tip guard (A).

3. Use the SwitchTip (D) to remove OneSeal (SL) from the tip guard (A).