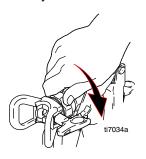

**Ground Metal Pails:** Connect a ground wire to the pail by clamping one end to the pail and the other end to a ground such as a water pipe.

**Maintain Grounding Continuity:** When flushing or relieving pressure, hold a metal part of the gun firmly against the side of a grounded metal pail, then trigger the gun.