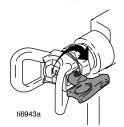

#### **Install the Tip and Guard**

1. Engage trigger lock.

- 2. Follow Pressure Relief Procedure on page 8.
- 3. Always replace OneSeal<sup>™</sup> (SL) when replacing a worn SwitchTip.

 Use the end of SwitchTip (D) to press OneSeal (SL) into tip guard (A) with the curve matching the tip bore (TB).

5. Insert SwitchTip (D) into tip bore. Firmly thread the assembly onto the gun, then hand tighten.