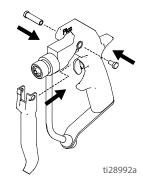

## **Component Identification**

| Ref. | Description                |
|------|----------------------------|
| Α    | Tip Guard                  |
| В    | Trigger Lock               |
| С    | Trigger                    |
| D    | Tip                        |
| E    | Fluid Inlet                |
| F    | Trigger Guard / Fluid Tube |