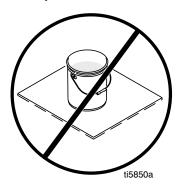

Fluid Supply Container: follow local code.

**Solvent Pails Used when Flushing:** follow local code. Use only conductive metal pails, placed on a grounded surface. Do not place the pail on a nonconductive surface, such as paper or cardboard, which interrupts grounding continuity.