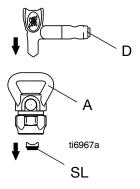

#### **Install the Tip and Guard**

1. Engage trigger lock.

- 2. Follow Pressure Relief Procedure on page 8.
- 3. Always replace OneSeal<sup>™</sup> (SL) when replacing a worn SwitchTip.

 Use the end of SwitchTip (D) to press OneSeal (SL) into tip guard (A) with the curve matching the tip bore (TB).

#### **Disassembly**

- 1. Follow the **Pressure Relief Procedure** on page 8.
- 2. Unscrew the tip guard (A).

3. Use the SwitchTip (D) to remove OneSeal (SL) from the tip guard (A).