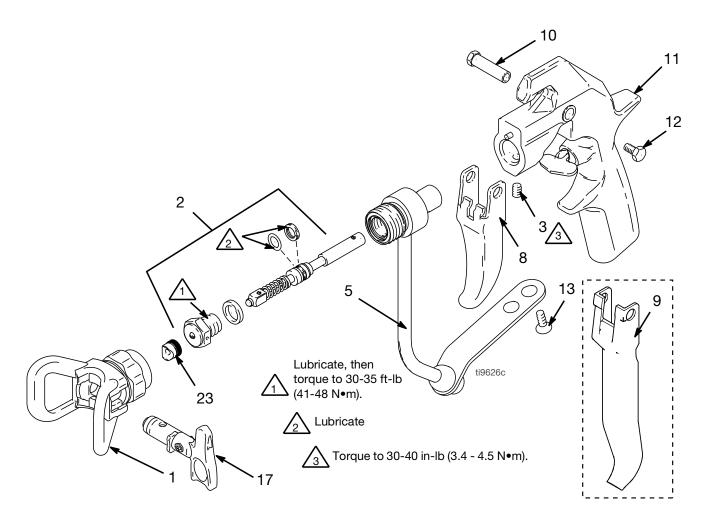

## Silver Plus HP Airless Spray Guns - 7250 psi (500 bar, 50 MPa)

### **Parts List**

| Ref. | Part   | Description                 | Qty. | Ref. | Part       | Description                 | Qty. |
|------|--------|-----------------------------|------|------|------------|-----------------------------|------|
| 1    | XHD001 | HEAVY DUTY RAC tip assembly | 1    | 11   | 20B226     | GUN HANDLE                  | 1    |
| 2    | 20B225 | NEEDLE KIT                  | 1    | 12   | 203953     | SCREW, hex washer hd, 10-24 | 1    |
| 3    | 102207 | SETSCREW, 1/4-20            | 1    | 13   | 107257     | SCREW, 1/4-20               | 2    |
| 5    | 20B227 | FLUID HOUSING               | 1    | 15   | 222385     | WARNING CARD not shown      | 1    |
| 8*   | 19D983 | TRIGGER, two finger         | 1    | 17   | XHD519     | RAC X SwitchTip, size 519   | 1    |
| 9*   | 19D985 | TRIGGER, four finger        | 1    | 23   | XHD010     | OneSeal, RAC XHD, (5 pack)  | 1    |
| 10   | 187965 | PIVOT PIN                   | 1    | *See | page 3 for | models.                     |      |