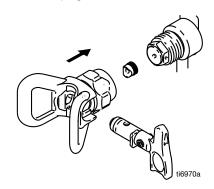

#### **Install the Tip and Guard**

1. Engage trigger lock.

- 2. Follow Pressure Relief Procedure on page 8.
- 3. Always replace OneSeal<sup>™</sup> (SL) when replacing a worn SwitchTip.

 Use the end of SwitchTip (D) to press OneSeal (SL) into tip guard (A) with the curve matching the tip bore (TB).

5. Insert SwitchTip (D) into tip bore. Firmly thread the assembly onto the gun, then hand tighten.

#### **Disassembly**

- 1. Follow the **Pressure Relief Procedure** on page 8.
- 2. Unscrew the tip guard (A).

3. Use the SwitchTip (D) to remove OneSeal (SL) from the tip guard (A).