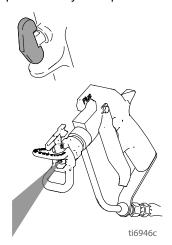

### **Adjust Spray**

1. Engage the trigger lock.

2. Install tip and guard if not already installed. See **Setup** on page 9.

3. Disengage the trigger lock.

4. Trigger the gun.

5. Hold the gun perpendicular and approximately 12 in. (30 cm) from the surface. Move the gun first, then pull the gun trigger to spray.

6. Slowly increase the pump pressure until coverage is even and uniform.