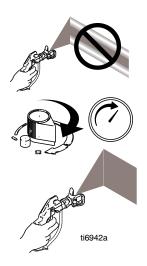

#### **SKIN INJECTION HAZARD**

High-pressure fluid from gun, hose leaks, or ruptured components will pierce skin. This may look like just a cut, but it is a serious injury that can result in amputation. **Get immediate surgical treatment.** 

- Do not spray without tip guard and trigger guard installed.
- Engage trigger lock when not spraying.
- Do not point gun at anyone or at any part of the body.
- Do not put your hand over the spray tip.
- Do not stop or deflect leaks with your hand, body, glove, or rag.

#### **RECOIL HAZARD**

Gun may recoil when triggered. If you are not standing securely, you could fall and be seriously injured.

#### **Align Spray**

1. Follow the Pressure Relief Procedure on page 8.

**NOTE:** Turn tip guard horizontally to spray a horizontal pattern.

Turn tip guard vertically to spray a vertical pattern.

2. Before spraying, verify tip guard is tight. Tighten if necessary.

6. Slowly increase the pump pressure until coverage is even and uniform.