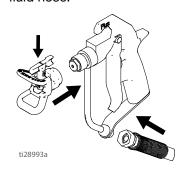

#### **Install the Tip and Guard**

1. Engage trigger lock.

- 2. Follow Pressure Relief Procedure on page 8.
- 3. Always replace OneSeal<sup>™</sup> (SL) when replacing a worn SwitchTip.

 Use the end of SwitchTip (D) to press OneSeal (SL) into tip guard (A) with the curve matching the tip bore (TB).

5. Insert SwitchTip (D) into tip bore. Firmly thread the assembly onto the gun, then hand tighten.