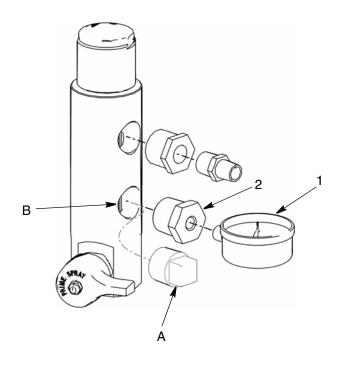

## **Parts Drawing**

| Ref |          |                       |     |
|-----|----------|-----------------------|-----|
| No. | Part No. | Description           | Qty |
| 1   | 102814   | GAUGE, fluid pressure | 1   |
| 2   | 119969   | BUSHING, pipe         | 1   |
| 3   | 119400   | SEALANT (not shown)   | 1   |

### Installation

- 1. Follow Pressure Relief on page 1.
- 2. Remove pipe plug (A).
- 3. Apply pipe sealant (3) to bushing (2) and screw into fluid filter (B).
- 4. Apply pipe sealant (3) to threaded end of gauge (1) and screw into bushing (2).