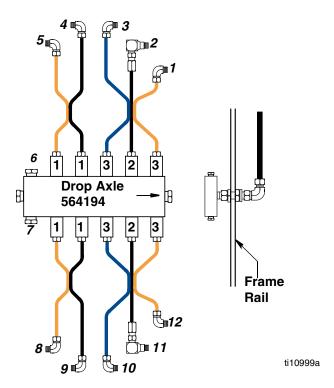

### **Typical Layout**

| Point<br>No. | Description          | Meter<br>Size | Tube<br>Color | Bundle &<br>Marking | Recommended Fitting P/N              |
|--------------|----------------------|---------------|---------------|---------------------|--------------------------------------|
| 1            | KING PIN UPPER LEFT  | 3             | Orange        | 3-Tube<br>Unmarked  | 556638 Elbow                         |
| 2            | TIE ROD              | 2             | Black         |                     | 15K740 Elbow and<br>556644 Connector |
| 3            | KING PIN LOWER LEFT  | 3             | Blue          |                     | 556638 Elbow                         |
| 4            | "S" CAM              | 1             | Black         | 2-Tube<br>Unmarked  | 556638 Elbow                         |
| 5            | SLACK ADJUSTER       | 1             | Orange        |                     | 556638 Elbow                         |
| 6            | PLUG                 |               |               |                     |                                      |
| 7            | PLUG                 |               |               |                     |                                      |
| 8            | "S" CAM              | 1             | Orange        | 2-Tube<br>Unmarked  | 556638 Elbow                         |
| 9            | SLACK ADJUSTER       | 1             | Black         |                     | 556638 Elbow                         |
| 10           | KING PIN LOWER RIGHT | 3             | Blue          |                     | 556638 Elbow                         |
| 11           | TIE ROD              | 2             | Black         | 3-Tube<br>Unmarked  | 15K740 Elbow and<br>556644 Connector |
| 12           | KING PIN UPPER RIGHT | 3             | Orange        |                     | 556638 Elbow                         |