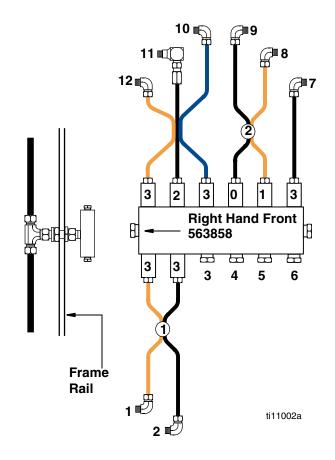

## **Typical Layout**

| Point<br>No. | Description    | Meter<br>Size | Tube<br>Color | Bundle &<br>Marking | Recommended Fitting P/N              |
|--------------|----------------|---------------|---------------|---------------------|--------------------------------------|
| 1            | SPRING SHACKLE | 3             | Orange        | - 2-Tube #1         | 556638 Elbow                         |
| 2            | SPRING SHACKLE | 3             | Black         |                     | 556638 Elbow                         |
| 3            | PLUG           |               |               |                     |                                      |
| 4            | PLUG           |               |               |                     |                                      |
| 5            | PLUG           |               |               |                     |                                      |
| 6            | PLUG           |               |               |                     |                                      |
| 7            | SPRING PIN     | 3             | Black         | Unmarked            | 556638 Elbow                         |
| 8            | SLACK ADJUSTER | 1             | Orange        | - 2-Tube #2         | 556638 Elbow                         |
| 9            | "S" CAM        | 0             | Black         |                     | 556638 Elbow                         |
| 10           | KING PIN LOWER | 3             | Blue          |                     | 556638 Elbow                         |
| 11           | TIE ROD        | 0             | Black         | 3-Tube<br>Unmarked  | 15K740 Elbow and<br>556644 Connector |
| 12           | KING PIN UPPER | 3             | Orange        |                     | 556638 Elbow                         |

### Installation Instructions

- 1. Locate hole or drill and ream a 5/8" hole in frame rail.
- 2. Mount module through hole in frame with lock washer against hex on stud. Do not overtighten.
- 3. Tie wrap the 3-tube bundle and #2 marked 2-tube bundle together as a group. These will follow the air brake line over to the wheel area.
- 4. Anchor the first tie at the frame fitting and the last tie of this bundle at the fitting on the brake can. This will prevent strain on the air hose.
- 5. Connect the upper king pin.

- 6. When routing lines to the lower king pin and tie rod connection make sure there is clearance away from the wheel.
- 7. The tie rod line (black) will be tied to the lower king pin fitting after the connection is made. Route the line up and over the tie rod arm to loop over the rear of the tie rod end. This will reduce the chance of the line getting snagged by road debris.
- 8. Run the spring hanger lube lines along the side of the frame, attaching it every 12 to 15 inches. After attaching the first line to the upper fitting, secure the other lube line to that fitting; then connect into the lower spring hanger. This assures the line will travel with the hanger.
- 9. Route the lube line for the spring pin (black, single), along the frame, attaching it every 12-15 inches.
- 10. The inlet for the module is through the stud. Use an elbow, 556639 or tee, 556636, depending on the routing of the main line. Alternate ports are available on each end of the module.
- 11. Optional: Ports 3 and 4 on the module are used for additional lube points. i.e., rear spring, assisted steering, throw out bearing.