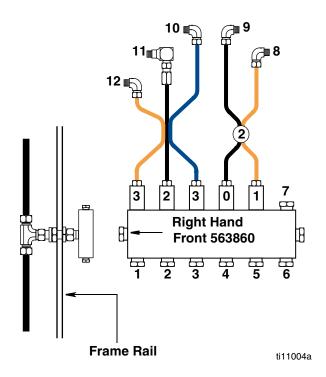

## **Typical Layout**

| Point<br>No. | Description    | Meter<br>Size | Tube<br>Color | Bundle &<br>Marking | Recommended Fitting P/N              |
|--------------|----------------|---------------|---------------|---------------------|--------------------------------------|
| 1            | PLUG           |               |               | ·                   |                                      |
| 2            | PLUG           |               |               |                     |                                      |
| 3            | PLUG           |               |               |                     |                                      |
| 4            | PLUG           |               |               |                     |                                      |
| 5            | PLUG           |               |               |                     |                                      |
| 6            | PLUG           |               |               |                     |                                      |
| 7            | PLUG           |               |               |                     |                                      |
| 8            | SLACK ADJUSTER | 1             | Orange        | - 2-Tube #2         | 556638 Elbow                         |
| 9            | "S" CAM        | 0             | Black         |                     | 556638 Elbow                         |
| 10           | KING PIN LOWER | 3             | Blue          |                     | 556638 Elbow                         |
| 11           | TIE ROD        | 2             | Black         | 3-Tube<br>Unmarked  | 15K740 Elbow and<br>556644 Connector |
| 12           | KING PIN UPPER | 3             | Orange        |                     | 556638 Elbow                         |

#### **Installation Instructions**

- 1. Locate hole or drill and ream a 5/8" hole in frame rail.
- 2. Mount module through hole in frame with lock washer against hex on stud. Do not over tighten.
- 3. Tie wrap the 3-tube bundle and #2 marked 2-tube bundle together as a group. These will follow the air brake line over to the wheel area.
- 4. Anchor the first tie at frame fitting and the last tie of this bundle at the fitting on the brake can. This will prevent strain on the air hose.
- 5. Connect the upper king pin.

- 6. When routing lines to the lower king pin and tie rod connection make sure there is clearance away from the wheel.
- 7. Tie the tie rod line (black) to the lower king pin fitting. Route the line up and over the tie rod arm to loop over the rear of the tie rod end. This will reduce the chance of the line getting snagged by road debris.
- 8. Run clutch lines under or through the frame rail. Be sure to allow enough slack in the line for drive train movement. The left cross shaft lube point may be easier to access by removing the floor panel around shift base.
- 9. The inlet for the module is through the stud. Use an elbow, 556639 or tee, 556636, depending on the routing of the main line. Alternate ports are available on each end of the module.
- 10. Optional: Ports 3 and 4 on the module are used for additional lube points. i.e., rear spring, assisted steering, throw out bearing.