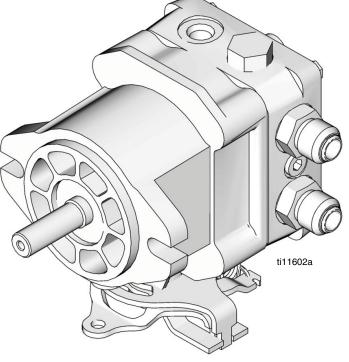

## For LineDriver<sup>™</sup> and LineLazer IV 250sps Hydraulic Pump Kit 247930

312768B

10 mph (16 kph) Maximum Operating Speed

**Important Safety Instructions** 