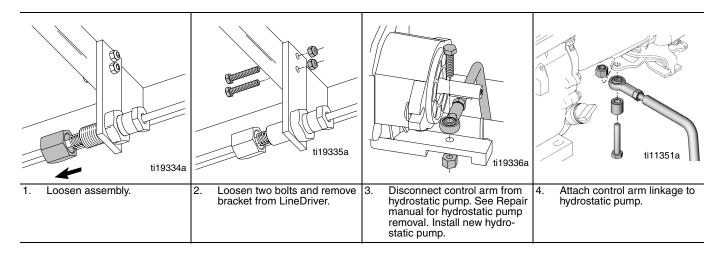

## **Pump Installation for LineDriver Model 233725**

All written and visual data contained in this document reflects the latest product information available at the time of publication. Graco reserves the right to make changes at any time without notice.