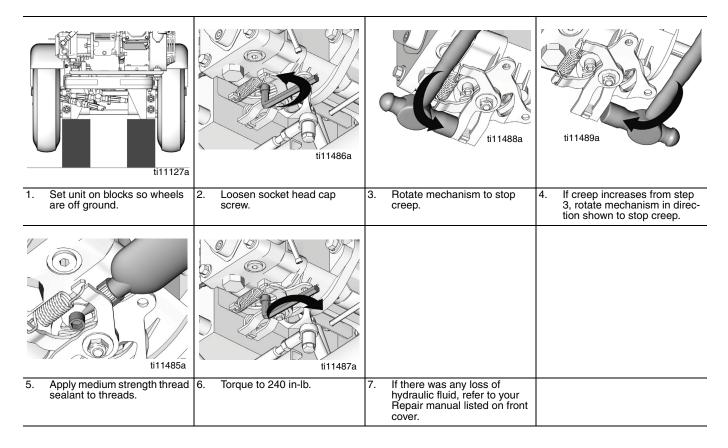

## For LineDriver<sup>™</sup> and LineLazer IV 250sps Hydraulic Pump Kit 247930

312768B

10 mph (16 kph) Maximum Operating Speed

**Important Safety Instructions** 





## **Creep Adjustment**



## **Pump Installation for LineDriver Model 233725**



All written and visual data contained in this document reflects the latest product information available at the time of publication. Graco reserves the right to make changes at any time without notice.

> For patent information, see www.graco.com/patents. Original instructions. This manual contains English. MM 312768

Graco Headquarters: Minneapolis International Offices: Belgium, China, Japan, Korea

GRACO INC. AND SUBSIDIARIES • P.O. BOX 1441 • MINNEAPOLIS MN 55440-1441 • USA Copyright 2012, Graco Inc. All Graco manufacturing locations are registered to ISO 9001. www.graco.com Revision B - September 2012