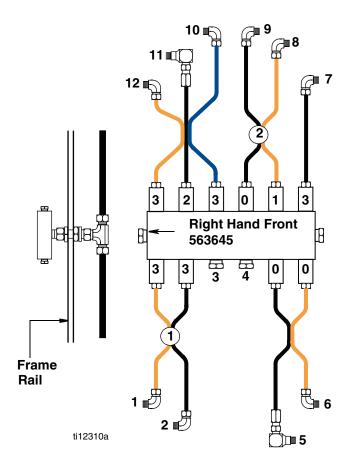

#### Right Front with Spring Lube Module Kit #563645

312884A Bulletin GJ-30002

### **Typical Layout**

| Point<br>No. | Description       | Meter<br>Size | Tube<br>Color | Bundle & marking   | Recommended Fitting P/N                 |
|--------------|-------------------|---------------|---------------|--------------------|-----------------------------------------|
| 1            | SPRING SHACKLE    | 3             | Orange        | 2-Tube #1          | 556638 Elbow                            |
| 2            | SPRING SHACKLE    | 3             | Black         |                    | 556638 Elbow                            |
| 3            | PLUG              |               |               |                    |                                         |
| 4            | PLUG              |               |               |                    |                                         |
| 5            | CLUTCH C/SHAFT LH | 0             | Black         | 2-Tube<br>Unmarked | 15K783 St Elbow and 556644<br>Connector |
| 6            | CLUTCH C/SHAFT RH | 0             | Orange        |                    | 556638 Elbow                            |
| 7            | SPRING PIN        | 3             | Black         | Unmarked           | 556638 Elbow                            |
| 8            | SLACK ADJUSTER    | 1             | Orange        | 2-Tube #2          | 556638 Elbow                            |
| 9            | "S" CAM           | 0             | Black         |                    | 556638 Elbow                            |
| 10           | KING PIN LOWER    | 3             | Blue          |                    | 556638 Elbow                            |
| 11           | TIE ROD           | 2             | Black         | 3-Tube<br>Unmarked | 15K740 Elbow and<br>556644 Connector    |
| 12           | KING PIN UPPER    | 3             | Orange        |                    | 556638 Elbow                            |

#### **Installation Instructions**

- 1. Locate hole or drill and ream a 5/8" hole in frame rail.
- 2. Mount module through hole in frame with lock washer against hex on stud. Do not overtighten.
- 3. Tie wrap the 3-tube bundle, 2-tube bundle and 2-tube #2 marked bundle together as a group. These will follow the air brake line over the wheel area.
- 4. Anchor the first tie at frame fitting and the last tie of this bundle at the fitting on brake can. This will prevent strain on air hose.
- 5. Connect upper king pin first.
- 6. When routing lines to lower king pin and tie rod connection, make sure there is clearance away from the wheel.

- 7. The tie rod line (black) will be tied to lower king pin fitting after the connection is made. Route the line up and over tie rod arm to loop over rear of tie rod end. This will reduce the chance of the line getting snagged by road debris.
- 8. Run clutch lines under or through frame rail. Allow enough slack in line for drive train movement. The left cross shaft lube point may be easier to access by removing floor panel around shift base.
- Run spring hanger lube lines along side of frame attaching every 12-15 inches. After attaching the first line to the upper fitting, secure the other lube line to that fitting. Then connect to the lower spring hanger. This assures that the line will travel with the hanger.
- The lube line for the spring pin is black and single.
   Route the line so it will be supported every 12-15 inches of travel.
- 11. The inlet for the module is through the stud. Use an elbow, 556639 or tee, 556636, depending on the routing of the main line. Alternate ports are on each end of the module.
- 12. **Optional**: Ports 3 or 4 on the module are used for additional lube points. i.e., rear spring, assisted steering, throw out bearing.