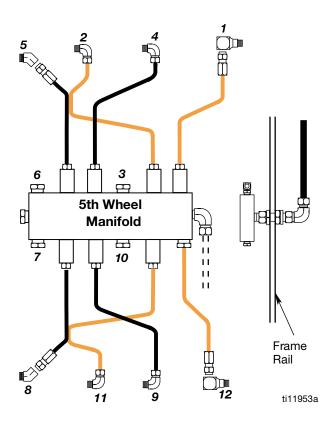

### **Typical Layout**

| Point<br>No. | Description                             | Meter<br>Size | Tube<br>Color | Bundle & marking   | Recommended Fitting P/N          |
|--------------|-----------------------------------------|---------------|---------------|--------------------|----------------------------------|
| 1            | Boom Pivot Right Hand                   | 4             | Orange        | 1-tube             | 556644 Connector<br>15K783 Elbow |
| 2            | 5th Wheel Pivot                         | 4             | Orange        | 2-tube<br>unmarked | 556638 Elbow                     |
| 5            | 5th Wheel Top Plate<br>Right Hand Rear  | 8             | Black         |                    | 556644 Connector<br>557395 Elbow |
| 3            | Plug                                    |               |               |                    |                                  |
| 4            | 5th Wheel Top Plate<br>Right Hand Front | 8             | Black         | 1 tube             | 556638 Elbow                     |
| 6            | Plug                                    | •             |               | •                  |                                  |
| 7            | Plug                                    |               |               |                    |                                  |
| 8            | 5th Wheel Top Plate Left<br>Hand Rear   | 8             | Black         | 2-tube<br>unmarked | 556644 Connector<br>557395 Elbow |
| 11           | 5th Wheel Pivot Left<br>Hand            | 4             | Orange        |                    | 556638 Elbow                     |
| 9            | 5th Wheel Top Plate Left<br>Hand Front  | 8             | Black         | 1-tube             | 556638 Elbow                     |
| 10           | Plug                                    |               |               |                    |                                  |
| 12           | Boom Pivot Left Hand                    | 4             | Orange        | 1-tube             | 556644 Connector<br>15K783 Elbow |

#### **Installation Instructions**

- 1. Locate hole or drill and ream a 5/8" hole in frame rail.
- 2. Mount module through hole in frame with lock washer against hex on stud. **Do not overtighten.**
- 3. Run orange lines to the plate pivot points and black lines to the tapped holes in plate.
- 4. Make sure lines do not rub on 5th wheel or its mounting components; the tubing can be pinched or wear through.
- The main line connection is through an elbow, 556640, at one end. There may be a plug in the other end, another elbow or a straight fitting to allow grease to the next module.