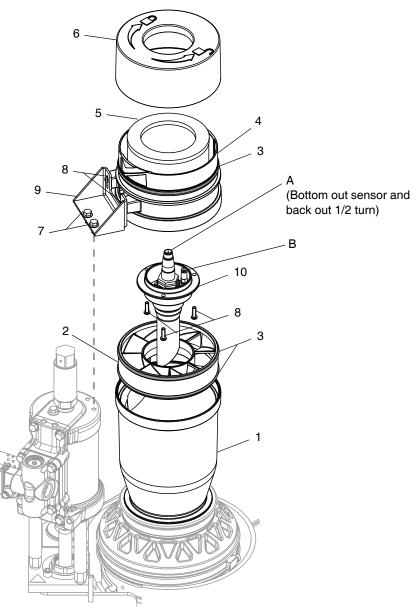

## Kit 24V505

| Ref | Part   | Description                   | Qty |
|-----|--------|-------------------------------|-----|
| 1   |        | FUNNEL, large mouth           | 1   |
| 2   |        | BAFFLE, pellet                | 1   |
| 3   |        | O-RING, fluoroelastomer, 160  | 3   |
| 4   | 278729 | FUNNEL, insert                | 1   |
| 5   | 24V506 | FILTER, feed                  | 1   |
| 6   |        | FUNNEL, filter cover          | 1   |
| 7   | 113161 | SCREW, flange, hex head       | 2   |
| 8   |        | SCREW, #10-16, thread forming | 5   |
| 9   |        | BRACKET, funnel, mounting     | 1   |
| 10  |        | HOUSING, sensor               | 1   |

**NOTE:** Be aware of all connections and routings prior to the disassembly of the existing funnel assembly, as this will aid in the installation of the kit.

Connections to be aware of are:

| Connection Point | Description            |
|------------------|------------------------|
| Α                | Fill Sensor Cable      |
| В                | Fill Sensor Air Supply |

**NOTE:** Do not discard the fill sensor and the fill sensor air supply fitting as these items will be reused in the installation of the kit.

**NOTE:** Lubricate all o-rings and seals prior to installation.