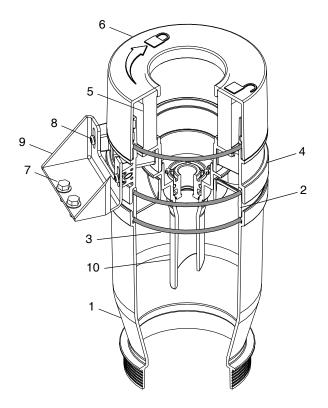

## Kit 24V505

| Ref | Part   | Description                   | Qty |
|-----|--------|-------------------------------|-----|
| 1   |        | FUNNEL, large mouth           | 1   |
| 2   |        | BAFFLE, pellet                | 1   |
| 3   |        | O-RING, fluoroelastomer, 160  | 3   |
| 4   | 278729 | FUNNEL, insert                | 1   |
| 5   | 24V506 | FILTER, feed                  | 1   |
| 6   |        | FUNNEL, filter cover          | 1   |
| 7   | 113161 | SCREW, flange, hex head       | 2   |
| 8   |        | SCREW, #10-16, thread forming | 5   |
| 9   |        | BRACKET, funnel, mounting     | 1   |
| 10  |        | HOUSING, sensor               | 1   |