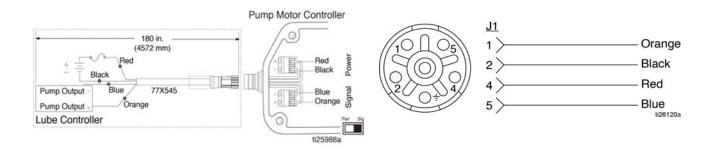

## Part No.:

77X545: For Series Progressive System 77X546: For Injector System with Vent Valve Cable

#### FIG. 1: Model 77X545