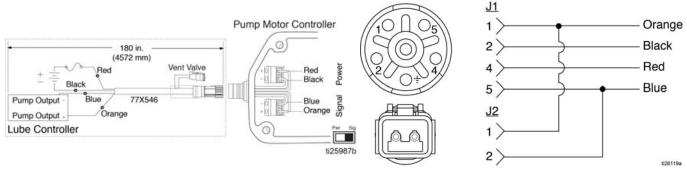

## Part No.:

77X545: For Series Progressive System 77X546: For Injector System with Vent Valve Cable

#### FIG. 2: Model 77X546

#### Vent Valve Cable Connection only - Kit 77X546

4. Connect vent valve cable (B) to vent valve connector (C) (Fig. 6).

FIG. 6

- 5. Connect pump to main power supply.
- 6. Test system to ensure proper operation.