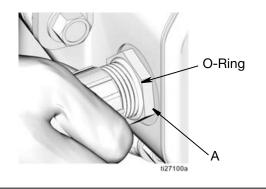

**NOTE:** Take care to not damage the o-ring on cable mount connector (A).

FIG. 4

 After installation, verify cable mount connector (A) has not been loosened (FIG. 5). If loose, tighten securely and torque to 7.4 ft-lbs (10.0 N•m).

FIG. 5