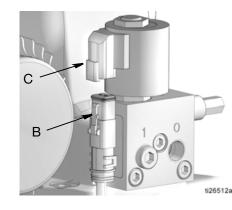

#### Vent Valve Cable Connection only - Kit 77X546

4. Connect vent valve cable (B) to vent valve connector (C) (Fig. 6).

FIG. 6

- 5. Connect pump to main power supply.
- 6. Test system to ensure proper operation.