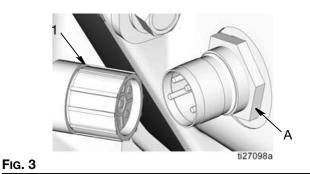

## Installation Instructions

 Align pins and slot in cable mount connector (A) with hole pattern in power cable (1) to connect power cable to front mount connector (FIG. 3).

2. Hand-tighten connector until it stops. Then use a grip pliers to turn it 1/2 turn more to tighten it securely and make sure the o-ring is engaged.