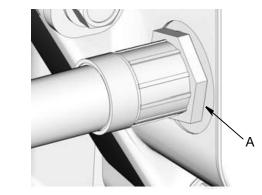

## Installation Instructions

 Align pins and slot in cable mount connector (A) with hole pattern in power cable (1) to connect power cable to front mount connector (FIG. 3).

2. Hand-tighten connector until it stops. Then use a grip pliers to turn it 1/2 turn more to tighten it securely and make sure the o-ring is engaged.

**NOTE:** Take care to not damage the o-ring on cable mount connector (A).

FIG. 4

 After installation, verify cable mount connector (A) has not been loosened (FIG. 5). If loose, tighten securely and torque to 7.4 ft-lbs (10.0 N•m).