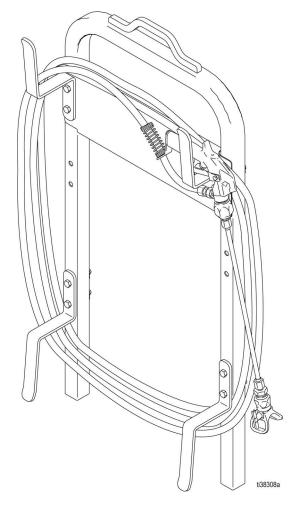

# RoadPak Gun Stencil Kit Installation

 Perform Pressure Relief Procedure before installing (see manual 3A1214).

ti41167a