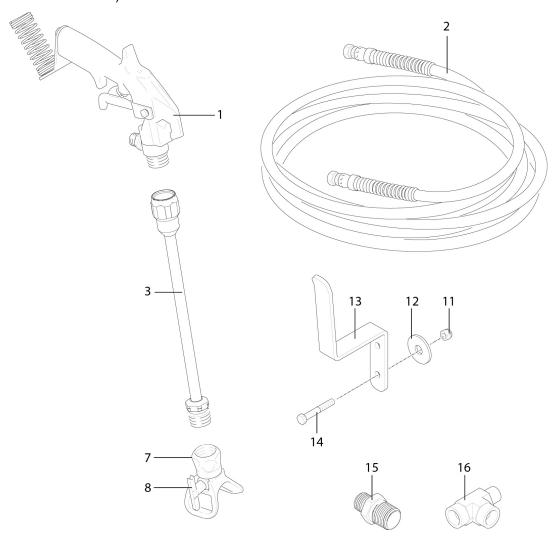

### **Parts List**

| Ref. | Part   | Description               | Qty. | Ref. | Part   | Description        | Qty. |
|------|--------|---------------------------|------|------|--------|--------------------|------|
| 1    | 248157 | FLEX GUN                  | 1    | 12   | 108851 | WASHER, plain      | 8    |
| 2    | 249080 | HOSE, coupled 1/4 x 50 ft | 1    | 13   | 16G776 | BRACKET, hose wrap | 4    |
| 3    |        | TIP, extension, 15 in.    | 1    | 14   | 516595 | BOLT, hex, 3/4 in. | 8    |
| 7    |        | GUARD, RAC 5              | 1    | 15   | 196177 | NIPPLE, reducer    | 1    |
| 8    |        | SWITCH TIP, size 425      | 1    | 16   | 124490 | FITTING, tee       | 1    |
| 11   |        | NUT lock                  | 8    |      |        |                    |      |