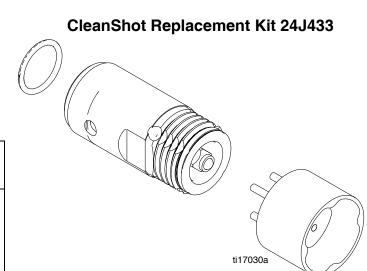

### **Replacement Instructions**

- 1. Perform Pressure Relief Procedure, page 1.
- 2. Remove Tip/Guard Assembly.

3. Place CleanShot tool onto socket wrench with 1/4 in. extension.

4. Use four-flute end of supplied tool to remove old CleanShot valve.

**NOTE:** If CleanShot valve has been broken, use four-pin end of supplied tool to remove old CleanShot.

#### NOTICE

**IT IS CRITICAL** that the four-pins of the socket be FULLY inserted into the four holes of the broken valve, and the rachet be pushed into the valve as it is being removed. If the socket is not fully inserted, the pins may break and the tool will be destroyed.

5. Install new CleanShot valve, make sure o-ring between pump and valve is installed. Torque valve to 150 in-lb.

All written and visual data contained in this document reflects the latest product information available at the time of publication. Graco reserves the right to make changes at any time without notice.