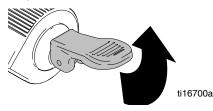

# Operation



3A1701B



#### IMPORTANT SAFETY INSTRUCTIONS

For complete warnings and safety instructions, see sprayer manual.

## **Pressure Relief Procedure**



Do not operate or spray near children. Do not aim the sprayer at, or spray any person or animal. Keep hands and other body parts away from the front of the sprayer. For example, do not try to stop the paint flow with any part of the body.

This sprayer builds up an internal pressure of 1700 psi during use. Follow this **Pressure Relief Procedure** whenever you stop spraying and before cleaning, checking, servicing, or transporting equipment to prevent serious injury.

1. Engage trigger lock.



2. Put prime/relief valve UP to release pressure.







### **Replacement Instructions**



- 1. Perform Pressure Relief Procedure, page 1.
- 2. Remove Tip/Guard Assembly.



3. Place CleanShot tool onto socket wrench with 1/4 in. extension.



4. Use four-flute end of supplied tool to remove old CleanShot valve.



**NOTE:** If CleanShot valve has been broken, use four-pin end of supplied tool to remove old CleanShot.

#### NOTICE

**IT IS CRITICAL** that the four-pins of the socket be FULLY inserted into the four holes of the broken valve, and the rachet be pushed into the valve as it is being removed. If the socket is not fully inserted, the pins may break and the tool will be destroyed.



5. Install new CleanShot valve, make sure o-ring between pump and valve is installed. Torque valve to 150 in-lb.



All written and visual data con