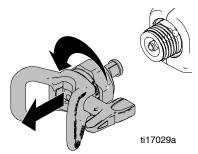

### **Replacement Instructions**

- 1. Perform Pressure Relief Procedure, page 1.
- 2. Remove Tip/Guard Assembly.

3. Place CleanShot tool onto socket wrench with 1/4 in. extension.

4. Use four-flute end of supplied tool to remove old CleanShot valve.