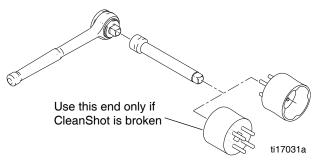

### **Replacement Instructions**

- 1. Perform Pressure Relief Procedure, page 1.
- 2. Remove Tip/Guard Assembly.

3. Place CleanShot tool onto socket wrench with 1/4 in. extension.

4. Use four-flute end of supplied tool to remove old CleanShot valve.

**NOTE:** If CleanShot valve has been broken, use four-pin end of supplied tool to remove old CleanShot.