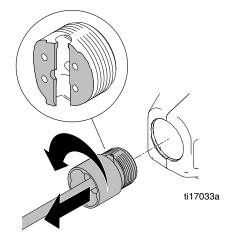

5. Install new CleanShot valve, make sure o-ring between pump and valve is installed. Torque valve to 150 in-lb.

All written and visual data contained in this document reflects the latest product information available at the time of publication. Graco reserves the right to make changes at any time without notice.