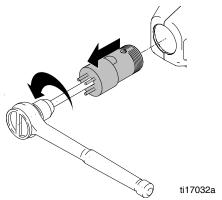

### **Replacement Instructions**

- 1. Perform Pressure Relief Procedure, page 1.
- 2. Remove Tip/Guard Assembly.

3. Place CleanShot tool onto socket wrench with 1/4 in. extension.

4. Use four-flute end of supplied tool to remove old CleanShot valve.

#### NOTICE

**IT IS CRITICAL** that the four-pins of the socket be FULLY inserted into the four holes of the broken valve, and the rachet be pushed into the valve as it is being removed. If the socket is not fully inserted, the pins may break and the tool will be destroyed.