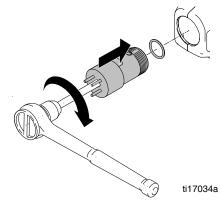

### **Replacement Instructions**

- 1. Perform Pressure Relief Procedure, page 1.
- 2. Remove Tip/Guard Assembly.

3. Place CleanShot tool onto socket wrench with 1/4 in. extension.

4. Use four-flute end of supplied tool to remove old CleanShot valve.

**NOTE:** If CleanShot valve has been broken, use four-pin end of supplied tool to remove old CleanShot.

#### NOTICE

**IT IS CRITICAL** that the four-pins of the socket be FULLY inserted into the four holes of the broken valve, and the rachet be pushed into the valve as it is being removed. If the socket is not fully inserted, the pins may break and the tool will be destroyed.