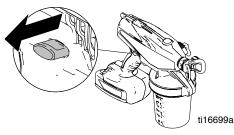

### **Replacement Instructions**

- 1. Perform Pressure Relief Procedure, page 1.
- 2. Remove Tip/Guard Assembly.

3. Place CleanShot tool onto socket wrench with 1/4 in. extension.

4. Use four-flute end of supplied tool to remove old CleanShot valve.